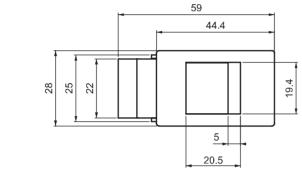

#### SLIDING LOCK

- Two-piece design eliminates paint problems on doors
- Suitable for small doors
- Easy assembly with clips on body
- Suitable for panel thicknesses of between 0.8 mm and 1.5 mm

#### MATERIAL

BODY: PA6 GFR 30 SPRING: Stainless Steel