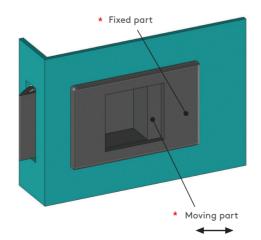

# 6 43.5 56

Follow the arrows for assembly instructions; open or close with internal movable parts

#### SLIDING LOCK

- Two-piece design eliminates paint problems on doors
- Suitable for small doors
- Easy assembly with clips on body
- Suitable for panel thicknesses of between 0.8 mm and 1.5 mm