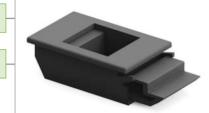

#### SLIDING LOCK

- Two-piece design eliminates paint problems on doors
- Suitable for small doors
- Easy assembly with clips on body
- Suitable for panel thicknesses of between 0.8 mm and 1.5 mm

#### MATERIAL

BODY: PA6 GFR 30 SPRING: Stainless Steel