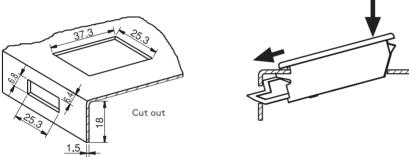

#### SLIDING LOCK

- Two-piece design eliminates paint problems on doors
- Suitable for small doors
- Easy assembly with clips on body
- Suitable for panel thicknesses of between 0.8 mm and 1.5 mm

#### MATERIAL

BODY: PA6 GFR 30 SPRING: Stainless Steel