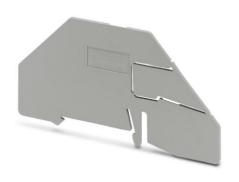

## **ATP-PIK**

Order No.: 2714145

http://eshop.phoenixcontact.de/phoenix/treeViewClick.do?UID=2714145

Partition plate, Length: 95 mm, Width: 1.5 mm, Height: 57 mm,

Color: gray

| Commercial data          |                    |
|--------------------------|--------------------|
| GTIN (EAN)               | 4 017918 061333    |
| sales group              | A291               |
| Pack                     | 50 pcs.            |
| Customs tariff           | 85472000           |
| Catalog page information | Page 422 (CL-2009) |