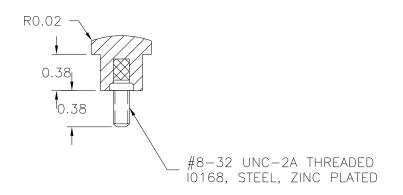

DESIGNERS & MANUFACTURERS OF KNOBS, HANDLES, CASES & CUSTOM PLASTIC COMPONENTS

| P/N 2720-L        |        |  |
|-------------------|--------|--|
| M <u>NO.</u> 2720 |        |  |
| CAVITY            | 2720   |  |
| PLUNGER           | 2720   |  |
| PINS              | 2720-4 |  |
| PIN PLT           | 2720-A |  |
| INSERT            | 10168  |  |

MATERIAL: G.P. PHENOLIC (B11) COLOR: BLACK

| TOLERANCES:<br>UNLESS OTHERWISE SPECIFIED | DO NOT SCALE<br>DRAWING          |                        |
|-------------------------------------------|----------------------------------|------------------------|
| DECIMALS: X.XXX ± .005<br>X.XX ± .015     | MM: X.XX ± 0.15MM<br>X.X ± 0.4MM | - CAD REDRAW HD 6/4/93 |
| FRACTIONS ± 1/64                          | ANG. ± 1°                        | CHANGES                |