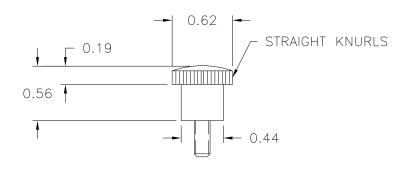

SCALE: 1:1 PART NAME: DATE: 2/15/68 KNOB THIS DRAWING IS THE PROPERTY OF DAVIES MOLDING COMPANY, IS SUBMITTED SOLELY AS A DESIGN OR ENGINEERING PROJECT.
WE ACCEPT NO RESPONSIBILITY WHATSOEVER FOR THE PRACTICAL APPLICATION OF THE PIECES MADE TO THIS DESIGN.

DESIGNERS & MANUFACTURERS OF KNOBS, HANDLES, CASES & CUSTOM PLASTIC COMPONENTS

| P/N 2720-L        |        |  |
|-------------------|--------|--|
| M <u>NO.</u> 2720 |        |  |
| CAVITY            | 2720   |  |
| PLUNGER           | 2720   |  |
| PINS              | 2720-4 |  |
| PIN PLT           | 2720-A |  |
| INSERT            | 10168  |  |

MATERIAL: G.P. PHENOLIC (B11) COLOR: BLACK

| TOLERANCES:<br>UNLESS OTHERWISE SPECIFIED | DO NOT SCALE<br>DRAWING          |                        |
|-------------------------------------------|----------------------------------|------------------------|
| DECIMALS: X.XXX ± .005<br>X.XX ± .015     | MM: X.XX ± 0.15MM<br>X.X ± 0.4MM | - CAD REDRAW HD 6/4/93 |
| FRACTIONS ± 1/64                          | ANG. ± 1°                        | CHANGES                |