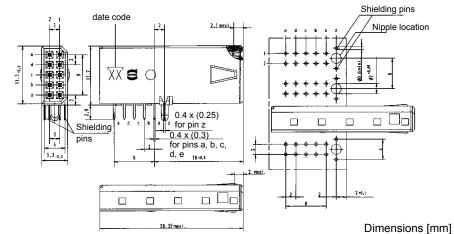

## Male connectors, straight Female connectors, angled

| Identification                     | No. of contacts | Colour           | Part number    |
|------------------------------------|-----------------|------------------|----------------|
| Male connector with solder buckets | 10              | Black            | 27 11 122 2001 |
| Female connector with solder pins  | 10              | Beige (standard) | 27 21 121 8000 |
|                                    | 10              | Red              | 27 21 121 8002 |
|                                    | 10              | Yellow           | 27 21 121 8004 |
|                                    | 10              | Green            | 27 21 121 8005 |
|                                    | 10              | Blue             | 27 21 121 8006 |
|                                    | 10              | Black            | 27 21 121 8010 |
|                                    |                 |                  |                |