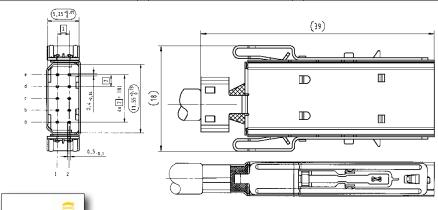

## Male connectors, straight Female connectors, angled

| Identification                     | No. of contacts | Colour           | Part number    |
|------------------------------------|-----------------|------------------|----------------|
| Male connector with solder buckets | 10              | Black            | 27 11 122 2001 |
| Female connector with solder pins  | 10              | Beige (standard) | 27 21 121 8000 |
|                                    | 10              | Red              | 27 21 121 8002 |
|                                    | 10              | Yellow           | 27 21 121 8004 |
|                                    | 10              | Green            | 27 21 121 8005 |
|                                    | 10              | Blue             | 27 21 121 8006 |
|                                    | 10              | Black            | 27 21 121 8010 |
|                                    |                 |                  |                |

## Male connector (delivered in piece parts)

Manuals for the <code>har-link®</code> cable free connector assemblies are available in our online catalogue <code>HARKIS®</code> or on demand at your local <code>HARTING</code> representative.

## Female connector