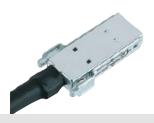

## Male connectors, straight Female connectors, angled

| Identification                     | No. of contacts | Colour           | Part number    |
|------------------------------------|-----------------|------------------|----------------|
| Male connector with solder buckets | 10              | Black            | 27 11 122 2001 |
| Female connector with solder pins  | 10              | Beige (standard) | 27 21 121 8000 |
|                                    | 10              | Red              | 27 21 121 8002 |
|                                    | 10              | Yellow           | 27 21 121 8004 |
|                                    | 10              | Green            | 27 21 121 8005 |
|                                    | 10              | Blue             | 27 21 121 8006 |
|                                    | 10              | Black            | 27 21 121 8010 |
|                                    |                 |                  |                |

## Male connector (delivered in piece parts)

Manuals for the <code>har-link®</code> cable free connector assemblies are available in our online catalogue <code>HARKIS®</code> or on demand at your local <code>HARTING</code> representative.