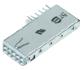

## Male connectors, straight Female connectors, angled

| Identification                     | No. of contacts | Colour           | Part number    |
|------------------------------------|-----------------|------------------|----------------|
| Male connector with solder buckets | 10              | Black            | 27 11 122 2001 |
| Female connector with solder pins  | 10              | Beige (standard) | 27 21 121 8000 |
|                                    | 10              | Red              | 27 21 121 8002 |
|                                    | 10              | Yellow           | 27 21 121 8004 |
|                                    | 10              | Green            | 27 21 121 8005 |
|                                    | 10              | Blue             | 27 21 121 8006 |
|                                    | 10              | Black            | 27 21 121 8010 |
|                                    |                 |                  |                |

## Female connector