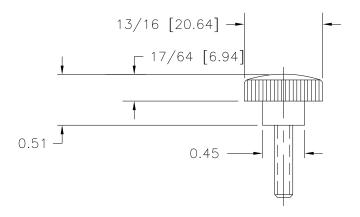

PART NAME: KNOB SCALE: 1:1 DATE: 2/26/64 THIS DRAWING IS THE PROPERTY OF DAVIES MOLDING COMPANY, IS SUBMITTED SOLELY AS A DESIGN OR ENGINEERING PROJECT.

WE ACCEPT NO RESPONSIBILITY WHATSOEVER FOR THE PRACTICAL APPLICATION OF THE PIECES MADE TO THIS DESIGN.

DESIGNERS & MANUFACTURERS OF KNOBS, HANDLES, CASES & CUSTOM PLASTIC COMPONENTS

CAD/REDRAWN : 6/7/93 : HD

|  | P/N 2730-B<br>M <u>NO.</u> 2730 |        |  |
|--|---------------------------------|--------|--|
|  |                                 |        |  |
|  | CAVITY                          | 2730   |  |
|  | PLUNGER                         | 2730   |  |
|  | PIN                             | 2730-1 |  |
|  | PIN PLATE                       | 2730-A |  |
|  | INSERT                          | 10504  |  |

MATERIAL: G.P. PHENOLIC (B11) COLOR: BLACK

| TOLERANCES:<br>UNLESS OTHERWISE SPECIFIED | DO NOT SCALE<br>DRAWING          |         |  |
|-------------------------------------------|----------------------------------|---------|--|
| DECIMALS: X.XXX ± .005<br>X.XX ± .015     | MM: X.XX ± 0.15MM<br>X.X ± 0.4MM |         |  |
| FRACTIONS ± 1/64                          | ANG. ± 1°                        | CHANGES |  |