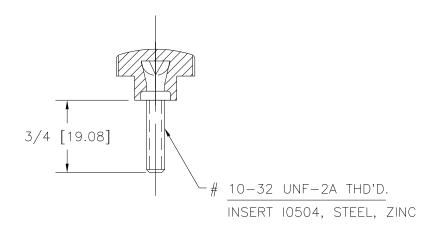

PART NAME: KNOB SCALE: 1:1 DATE: 2/26/64 THIS DRAWING IS THE PROPERTY OF DAVIES MOLDING COMPANY, IS SUBMITTED SOLELY AS A DESIGN OR ENGINEERING PROJECT.

WE ACCEPT NO RESPONSIBILITY WHATSOEVER FOR THE PRACTICAL APPLICATION OF THE PIECES MADE TO THIS DESIGN.

DESIGNERS & MANUFACTURERS OF KNOBS, HANDLES, CASES & CUSTOM PLASTIC COMPONENTS

CAD/REDRAWN : 6/7/93 : HD

|  | P/N 2730-B<br>M <u>NO.</u> 2730 |        |  |
|--|---------------------------------|--------|--|
|  |                                 |        |  |
|  | CAVITY                          | 2730   |  |
|  | PLUNGER                         | 2730   |  |
|  | PIN                             | 2730-1 |  |
|  | PIN PLATE                       | 2730-A |  |
|  | INSERT                          | 10504  |  |

MATERIAL: G.P. PHENOLIC (B11) COLOR: BLACK

| TOLERANCES:<br>UNLESS OTHERWISE SPECIFIED | DO NOT SCALE<br>DRAWING          |         |  |
|-------------------------------------------|----------------------------------|---------|--|
| DECIMALS: X.XXX ± .005<br>X.XX ± .015     | MM: X.XX ± 0.15MM<br>X.X ± 0.4MM |         |  |
| FRACTIONS ± 1/64                          | ANG. ± 1°                        | CHANGES |  |