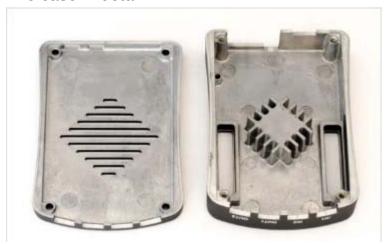

### The case in detail:

The ALU case is designed in a way that serves entirely as a big heat sink. On the interior part of the housing there is a large 16x16x12mm block which is directly connected to the FPGA of the STEMlab and in this way passes all the heat to the housing.