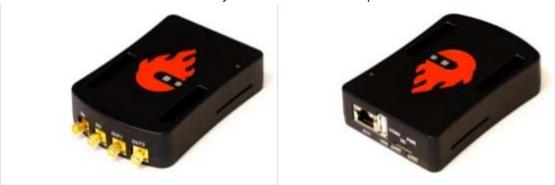

On the left-hand side of the ALU you will find all the important holes for connectors.