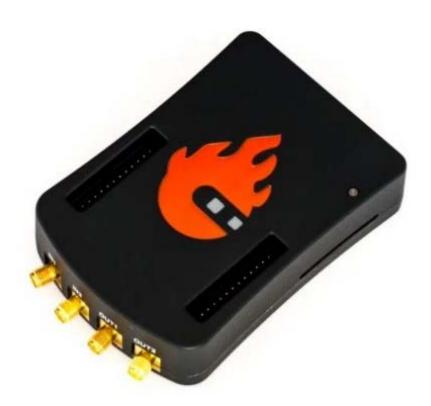

## Red Pitaya Enclosure (aluminium)

Order number: 27319

Product information "Red Pitaya Enclosure (aluminium)"

Red Pitaya ALU case it is a masterpiece of design! It is custom made and will protect your Red Pitaya from any kind of damage.

On the left-hand side of the ALU you will find all the important holes for connectors.