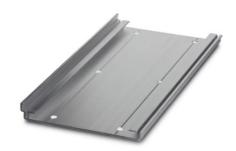

### FLM MP 5

Order No.: 2736660

http://eshop.phoenixcontact.de/phoenix/treeViewClick.do?UID=2736660

Fieldline Modular mounting plate for 5 Fieldline Modular devices

| Commercial data          |                    |
|--------------------------|--------------------|
| GTIN (EAN)               | 4 017918 974299    |
| sales group              | L099               |
| Pack                     | 1 pcs.             |
| Customs tariff           | 85389091           |
| Catalog page information | Page 378 (AX-2009) |

#### **Product description**

Fieldline Modular mounting plate FLM MP 5 makes it possible to install up to 5 Fieldline Modular devices on any surface. The devices are attached to the mounting plate using standard M4x40 screws (not supplied). The screws are screwed into an integrated threaded channel.