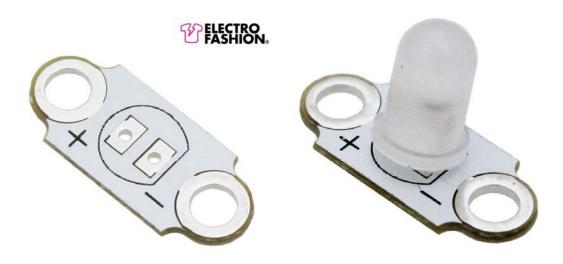

#### Product Description

When using through hole LEDs it can be hard to form the eyelets and then work out which leg is positive and negative. That's where these Sewable LED Holders come in! The 5mm LED holder boards, quickly and easily take any through hole 5mm LED and (after soldering in place) make them easy to use in any e-textiles project.

Just slide the chosen LED through the holes in the middle of the board, matching the flat side of the LED to the outline on the PCB. Solder the LED into place, snip the excess length from the LED legs and you have just converted a through hole LED into an easy sewable LED board!

## Features:

- Slot for a compatible LED.
- Sewable, double-sided PCB.

## Dimensions (per Sewable LED Holder):

- PCB Length: 18mm.
- PCB Width: 8mm.
- PCB Height: 1mm.