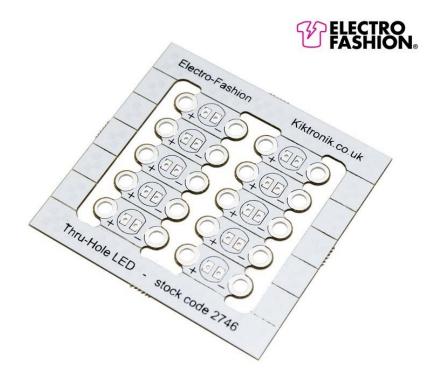

# Electro-Fashion, Sewable 5mm LED Holder, pack of 10 Code 2746

Electro-Fashion, Sewable 5mm LED Holder, pack of 10 with double-sided contacts for enhanced reliability. Ideal for any e-textiles project.

#### Product Description

When using through hole LEDs it can be hard to form the eyelets and then work out which leg is positive and negative. That's where these Sewable LED Holders come in! The 5mm LED holder boards, quickly and easily take any through hole 5mm LED and (after soldering in place) make them easy to use in any e-textiles project.

Just slide the chosen LED through the holes in the middle of the board, matching the flat side of the LED to the outline on the PCB. Solder the LED into place, snip the excess length from the LED legs and you have just converted a through hole LED into an easy sewable LED board!

The PCBs are double sided making the thread connection very reliable, and are supplied on a panel of 10 and can be easily separated by snapping them out.

## Features:

- Slot for a compatible LED.
- Sewable, double-sided PCB.

## Dimensions (per Sewable LED Holder):

- PCB Length: 18mm.
- PCB Width: 8mm.
- PCB Height: 1mm.