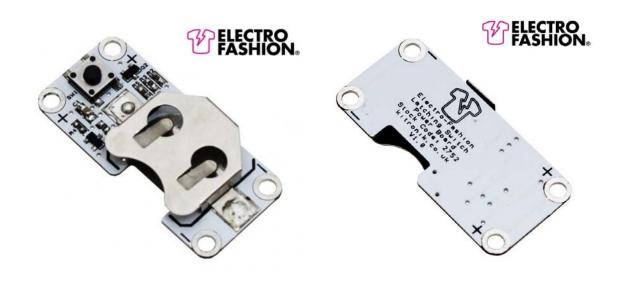

# Electro-Fashion, Latching Switch Coin Cell Holder

Electro-Fashion, Latching Switch Coin Cell Holder. Provides a latching switch and coin cell holder on the same PCB board for easy implementation.

Code 2752

#### Product Description

Electro-Fashion, Latching Switch Coin Cell Holder. Includes a 3V coin cell battery holder and latching switch on the same PCB. This provides power and switch capabilities to an e-textiles project on the same board.

The switch latches; you press once to turn the power on and press again to turn the power off.

Ideal as a built-in switch and power source for e-textile projects.

#### Features:

- Built-in 3V Coin Cell Holder.
- · Latching switch for switching circuit on and off.