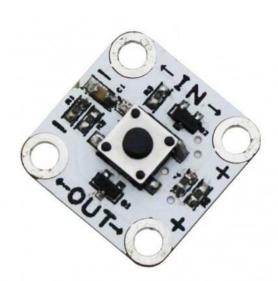

# Electro-Fashion, Latching Switch

Electro-Fashion, Latching Switch has large connection points for the conductive thread, clearly marked to show the battery polarity.

Code 2753

#### Product Description

Introducing the Electro-Fashion, Latching Switch: easily turn your e-textiles projects on and off with the click of a button! The switch latches meaning you press once to turn the power on, and again to turn the power off.

Connect your power supply to the side of the board labelled IN and your outputs like LEDs or buzzers to the side labelled OUT.

This Electro-Fashion, Latching Switch has large connection points for the conductive thread, clearly marked to show the battery polarity.

# Features:

- Easily turn e-textiles projects on and off.
- Large connection points for conductive thread.