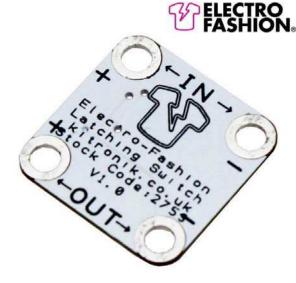

# Electro-Fashion, Latching Switch

Electro-Fashion, Latching Switch has large connection points for the conductive thread, clearly marked to show the battery polarity.

Code 2753

#### Product Description

Introducing the Electro-Fashion, Latching Switch: easily turn your e-textiles projects on and off with the click of a button! The switch latches meaning you press once to turn the power on, and again to turn the power off.

Connect your power supply to the side of the board labelled IN and your outputs like LEDs or buzzers to the side labelled OUT.

This Electro-Fashion, Latching Switch has large connection points for the conductive thread, clearly marked to show the battery polarity.

# Features:

- Easily turn e-textiles projects on and off.
- Large connection points for conductive thread.