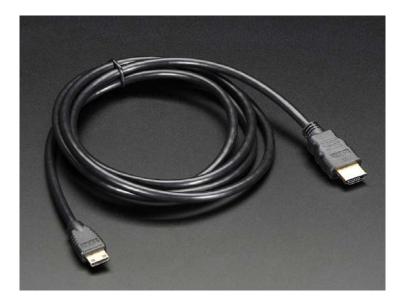

### **Mini HDMI to HDMI Cable - 5 feet**

PRODUCT ID: 2775

## . Description

Connect a device with a Mini HDMI port to a regular sized HDMI port together with this basic HDMI cable. It has nice molded grips for easy installation, and is 1.5 meter long (about 5 feet). Perfect for use with your new Raspberry Pi Zero!