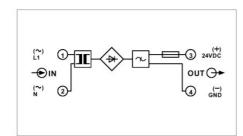

o.: 2786047

PHO /24DC/ 120V AC . (+)+24VDC OUTG. 0 (-) GND APPROBATIONEN / APPROVALS CE SERI

http://eshop.phoenixcontact.de/phoenix/treeViewClick.do?UID=2786047

Power supply unit, with fixed-voltage regulator, input 230 V AC, output 24 V DC/100 mA

4

H021

1 pcs.

85044082

Made-to-order



WEEE/RoHS-compliant since: 07/05/2008



#### http://

www.download.phoenixcontact.com Please note that the data given here has been taken from the online catalog. For comprehensive information and data, please refer to the user documentation. The General Terms and Conditions of Use apply to Internet downloads.

**Commercial data** GTIN (EAN)

Note sales group Pack Customs tariff

#### **Certificates / Approvals**









Certification

GOST

#### **Diagrams/Drawings**

Diagram



Circuit diagram



#### Address

PHOENIX CONTACT Inc., USA 586 Fulling Mill Road Middletown, PA 17057,USA Phone (800) 888-7388 Fax (717) 944-1625 http://www.phoenixcon.com



© 2011 Phoenix Contact Technical modifications reserved;