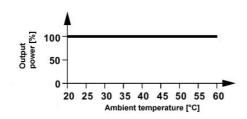

r version.

Order No.: 2786047

PHO /24DC/ 120V AC . (+)+24VDC OUTG. 0 (-) GND APPROBATIONEN / APPROVALS CE SERI

http://eshop.phoenixcontact.de/phoenix/treeViewClick.do?UID=2786047

Power supply unit, with fixed-voltage regulator, input 230 V AC, output 24 V DC/100 mA

4

H021

1 pcs.

85044082

Made-to-order



WEEE/RoHS-compliant since: 07/05/2008



#### http://

www.download.phoenixcontact.com Please note that the data given here has been taken from the online catalog. For comprehensive information and data, please refer to the user documentation. The General Terms and Conditions of Use apply to Internet downloads.

**Commercial data** GTIN (EAN)

Note sales group Pack Customs tariff

#### **Certificates / Approvals**









Certification

GOST

#### **Diagrams/Drawings**

Diagram



Circuit diagram



#### Address

PHOENIX CONTACT Inc., USA 586 Fulling Mill Road Middletown, PA 17057,USA Phone (800) 888-7388 Fax (717) 944-1625 http://www.phoenixcon.com



© 2011 Phoenix Contact Technical modifications reserved;