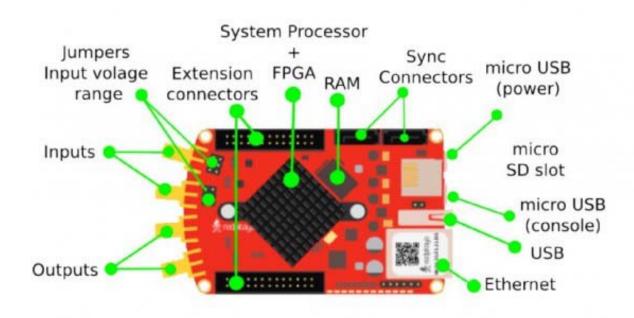

### Product information "STEMlab 125-10 EDU kit"

The STEMlab 125-10 EDU Kit contains the STEMlab 10 Board. It has 10bit input/output channels and is perfect for universities, students and makers.

| Basic |                    | STEMLAB 125-10                                                  |
|-------|--------------------|-----------------------------------------------------------------|
|       | Processor          | Processor DUAL CORE ARM<br>CORTEX A9 DUAL CORE ARM<br>CORTEX A9 |
|       | FPGA               | FPGA Xilinx Zynq 7010 SOC<br>Xilinx Zynq 7010 SOC               |
|       | RAM                | 256MB (2Gb)                                                     |
|       | System memory      | Micro SD up to 32GB                                             |
|       | Console connection | USB to serial converter required                                |
|       | Power connector    | Micro USB                                                       |
|       | Power connector    | Micro USB                                                       |
|       | Power consumption  | 5V, 1,5A max                                                    |