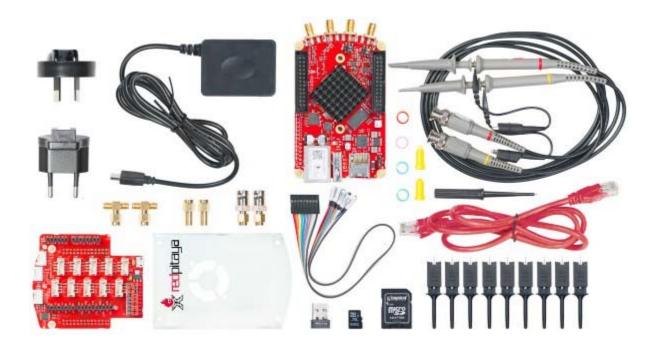

### **Package Content**

- STEMlab 125-10 board
- Accessories (preloaded SD card 4GB C6, interchangeable power supply, 1 m Ethernet cable)
- 2 x Oscilloscope probes
- 2 x 50 ohm terminations
- Sensor Extension Module
- 2 x SMA to BNC adapters
- 2 x SMA T adapter
- Acrylic case for STEMLab board
- Wi-Fi dongle
- 5 different applications (logic analyzer Basic, oscilloscope, signal generator, spectrum analyzer, Bode analyzer)
- 1 year Visual programming License
- Marketplace access
- MATLAB/LABVIEW remote control
- Possibility to create own app (open source code available)