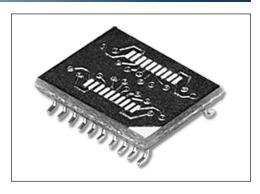

# **SSOP-to-SOWIC Adapter**

## ORDERING INFORMATION

20 Pin = 20-555000-00 28 Pin = 28-555000-00

ALL DIMENSIONS: INCHES [MILLIMETERS]

ALL TOLERANCES: ±0.005 [0.13] UNLESS OTHERWISE SPECIFIED

20 pin shown

Bristol, PA 19007-6810 USA
TEL (215) 781-9956 ● FAX (215) 781-9845
WWW.ARIESELEC.COM ● INFO@ARIESELEC.COM