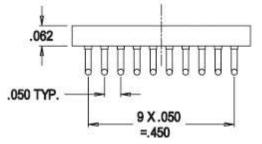

# **GENERAL SPECIFICATIONS**

- BOARD MATERIAL: 0.062 thick FR-4 with 1-oz. Cu traces, both sides
- PINS: Brass 360 1/2-hard per UNS C36000, ASTM B16/B16M
- PIN PLATING: 200μ [5.08μ] Sn/Pb 93/7 per ASTM B579-73 over 100μ [2.54μ] Ni per SAE AMS-QQ-N-290
- OPERATING TEMPERATURE: 221°F [105°C]

## ORDERING INFORMATION

20 Pin = 20-555000-00 28 Pin = 28-555000-00

ALL DIMENSIONS: INCHES [MILLIMETERS]

ALL TOLERANCES: ±0.005 [0.13] UNLESS OTHERWISE SPECIFIED

20 pin shown

Bristol, PA 19007-6810 USA
TEL (215) 781-9956 ● FAX (215) 781-9845
WWW.ARIESELEC.COM ● INFO@ARIESELEC.COM