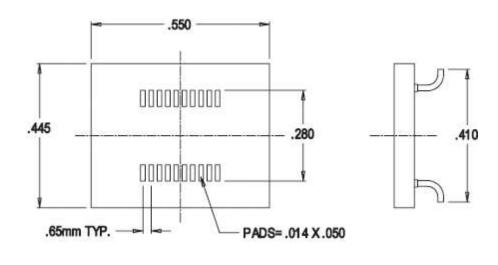

# **GENERAL SPECIFICATIONS**

- BOARD MATERIAL: 0.062 thick FR-4 with 1-oz. Cu traces, both sides
- PINS: Brass 360 1/2-hard per UNS C36000, ASTM B16/B16M
- PIN PLATING: 200μ [5.08μ] Sn/Pb 93/7 per ASTM B579-73 over 100μ [2.54μ] Ni per SAE AMS-QQ-N-290
- OPERATING TEMPERATURE: 221°F [105°C]

## ORDERING INFORMATION

20 Pin = 20-555000-00 28 Pin = 28-555000-00

ALL DIMENSIONS: INCHES [MILLIMETERS]

ALL TOLERANCES: ±0.005 [0.13] UNLESS OTHERWISE SPECIFIED

20 pin shown

Bristol, PA 19007-6810 USA
TEL (215) 781-9956 ● FAX (215) 781-9845
WWW.ARIESELEC.COM ● INFO@ARIESELEC.COM