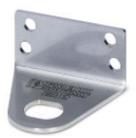

# Mounting plate - CN-UB/MP-90DEG-50 - 2803137

Please be informed that the data shown in this PDF Document is generated from our Online Catalog. Please find the complete data in the user's documentation. Our General Terms of Use for Downloads are valid (http://phoenixcontact.com/download)

Angled bracket for individually fixing CN-UB... to housing panels, for example.