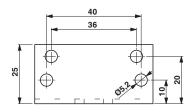

Building, #122 Zhenhua RD., Futian, Shenzhen, China









# Mounting plate - CN-UB/MP-90DEG-50 - 2803137

Please be informed that the data shown in this PDF Document is generated from our Online Catalog. Please find the complete data in the user's documentation. Our General Terms of Use for Downloads are valid (http://phoenixcontact.com/download)



Angled bracket for individually fixing CN-UB... to housing panels, for example.



## **Key Commercial Data**

| Packing unit | 10 STK          |
|--------------|-----------------|
| GTIN         | 4 046356 293228 |
| GTIN         | 4046356293228   |

### Technical data

#### General

| Mounting type | Wall mounting |
|---------------|---------------|

## Drawings



# Mounting plate - CN-UB/MP-90DEG-50 - 2803137

#### Dimensional drawing





## Approvals

| Α | n | n | ro | va | ls |
|---|---|---|----|----|----|
|   |   |   |    |    |    |

Approvals

EAC

Ex Approvals

### Approval details

EAC [H[

**EAC-Zulassung** 

Phoenix Contact 2018 © - all rights reserved http://www.phoenixcontact.com

PHOENIX CONTACT GmbH & Co. KG Flachsmarktstr. 8 32825 Blomberg Germany

Tel. +49 5235 300 Fax +49 5235 3 41200

http://www.phoenixcontact.com