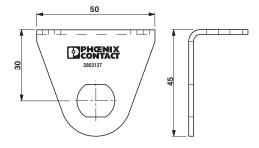

uilding, #122 Zhenhua RD., Futian, Shenzhen, China









# Mounting plate - CN-UB/MP-90DEG-50 - 2803137

Please be informed that the data shown in this PDF Document is generated from our Online Catalog. Please find the complete data in the user's documentation. Our General Terms of Use for Downloads are valid (http://phoenixcontact.com/download)



Angled bracket for individually fixing CN-UB... to housing panels, for example.



## **Key Commercial Data**

| Packing unit | 10 STK          |
|--------------|-----------------|
| GTIN         | 4 046356 293228 |
| GTIN         | 4046356293228   |

### Technical data

#### General

| Mounting type | Wall mounting |
|---------------|---------------|

## Drawings



# Mounting plate - CN-UB/MP-90DEG-50 - 2803137

#### Dimensional drawing





## Approvals

| Α | n | n | ro | va | ls |
|---|---|---|----|----|----|
|   |   |   |    |    |    |

Approvals

EAC

Ex Approvals

### Approval details

EAC [H[

**EAC-Zulassung** 

Phoenix Contact 2018 © - all rights reserved http://www.phoenixcontact.com

PHOENIX CONTACT GmbH & Co. KG Flachsmarktstr. 8 32825 Blomberg Germany

Tel. +49 5235 300 Fax +49 5235 3 41200

http://www.phoenixcontact.com