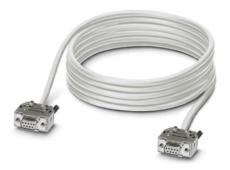

## **IBS PRG CAB**

Order No.: 2806862

http://eshop.phoenixcontact.de/phoenix/treeViewClick.do?UID=2806862

Connection cable, to connect the controller boards to the PC (RS-232-C), length 3  $\mbox{\ensuremath{m}}$ 