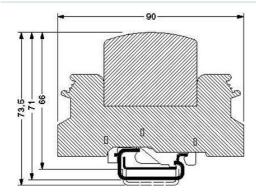

do?UID=2817042

Protective plug UFBK-M with two conductor protection in floating signal circuits. Nominal voltage: 24 V AC

| Commercial data |                 |
|-----------------|-----------------|
| GTIN (EAN)      | 4 017918 129811 |
| Note            | Made-to-order   |
| sales group     | J221            |
| Pack            | 10 pcs.         |
| Customs tariff  | 85363010        |

# Product notes WEEE/RoHS-compliant since: 07/14/2006

http://
www.download.phoenixcontact.com
Please note that the data given
here has been taken from the
online catalog. For comprehensive
information and data, please refer
to the user documentation. The
General Terms and Conditions of
Use apply to Internet downloads.

#### **Certificates / Approvals**



#### Diagrams/Drawings

#### Dimensioned drawing



#### Circuit diagram



#### Address

PHOENIX CONTACT Deutschland GmbH Flachsmarktstr. 8 32825 Blomberg,Germany Phone +49 5235 3 12000 Fax +49 5235 3 41200 http://www.phoenixcontact.de



© 2011 Phoenix Contact Technical modifications reserved;