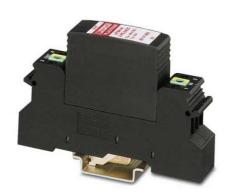

### **UFBK-M 2-PE-24AC-ST**

#### **Discontinued item**

Order No.: 2817042

http://eshop.phoenixcontact.de/phoenix/treeViewClick.do?UID=2817042

Protective plug UFBK-M with two conductor protection in floating signal circuits. Nominal voltage: 24 V AC