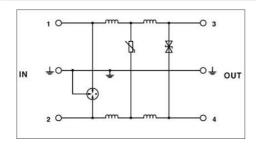

ve plug UFBK-M with two conductor protection in floating signal circuits. Nominal voltage: 24 V AC

| Commercial data |                 |
|-----------------|-----------------|
| GTIN (EAN)      | 4 017918 129811 |
| Note            | Made-to-order   |
| sales group     | J221            |
| Pack            | 10 pcs.         |
| Customs tariff  | 85363010        |

# Product notes WEEE/RoHS-compliant since: 07/14/2006

http://
www.download.phoenixcontact.com
Please note that the data given
here has been taken from the
online catalog. For comprehensive
information and data, please refer
to the user documentation. The
General Terms and Conditions of
Use apply to Internet downloads.

#### **Certificates / Approvals**



#### Diagrams/Drawings

#### Dimensioned drawing



#### Circuit diagram



#### Address

PHOENIX CONTACT Deutschland GmbH Flachsmarktstr. 8 32825 Blomberg,Germany Phone +49 5235 3 12000 Fax +49 5235 3 41200 http://www.phoenixcontact.de



© 2011 Phoenix Contact Technical modifications reserved;