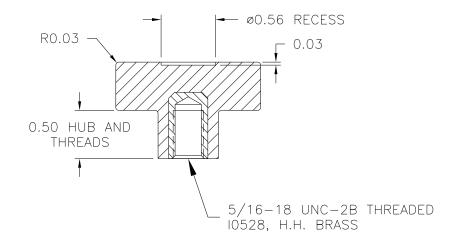

DESIGNERS & MANUFACTURERS OF KNOBS, HANDLES, CASES & CUSTOM PLASTIC COMPONENTS

| P/N 2820-A   |             |  |  |
|--------------|-------------|--|--|
| M № 3035     |             |  |  |
| CAVITY       | 2820        |  |  |
| PLUNGER      | 2820        |  |  |
| PIN          | 3008-29     |  |  |
| PIN BAR SHIM | 0.093       |  |  |
| INSERT       | 10528       |  |  |
| CAVITY KEY   | 1/4×1/4×3/4 |  |  |
| PLUNGER KEY  | 1/4x1/4x5/8 |  |  |

MATERIAL: #4311 PLENCO PHENOLIC COLOR: BLACK

| TOLERANCES:                | DO NOT SCALE |               |    |          |  |
|----------------------------|--------------|---------------|----|----------|--|
| UNLESS OTHERWISE SPECIFIED | DRAWING      |               |    |          |  |
| DECIMALS: X.XXX ± .005     | _            | RE-DID REDRAW | TL | 11/19/99 |  |
|                            | -            | CAD REDRAW    | HD | 4/14/93  |  |
| FRACTIONS ± 1/64           | ANG. ± 1°    | CHANGES       |    |          |  |