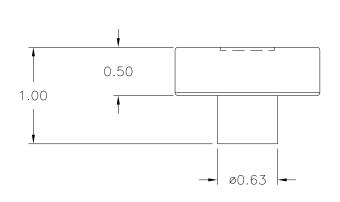

SCALE: 1:1 DATE: 9/28/83 DR. BY HD PART NAME: KNOB THIS DRAWING IS THE PROPERTY OF DAVIES MOLDING COMPANY, IS SUBMITTED SOLELY AS A DESIGN OR ENGINEERING PROJECT.

WE ACCEPT NO RESPONSIBILITY WHATSOEVER FOR THE PRACTICAL APPLICATION OF THE PIECES MADE TO THIS DESIGN.

MATERIAL: #4311 PLENCO PHENOLIC COLOR: BLACK

| TOLERANCES:                | DO NOT SCALE |               |    |          |  |
|----------------------------|--------------|---------------|----|----------|--|
| UNLESS OTHERWISE SPECIFIED | DRAWING      |               |    |          |  |
| DECIMALS: X.XXX ± .005     | _            | RE-DID REDRAW | TL | 11/19/99 |  |
|                            | -            | CAD REDRAW    | HD | 4/14/93  |  |
| FRACTIONS ± 1/64           | ANG. ± 1°    | CHANGES       |    |          |  |