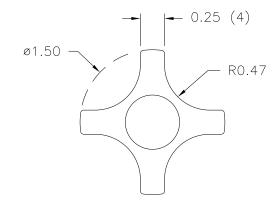

SCALE: 1:1 DATE: 9/28/83 DR. BY HD PART NAME: KNOB THIS DRAWING IS THE PROPERTY OF DAVIES MOLDING COMPANY, IS SUBMITTED SOLELY AS A DESIGN OR ENGINEERING PROJECT.

WE ACCEPT NO RESPONSIBILITY WHATSOEVER FOR THE PRACTICAL APPLICATION OF THE PIECES MADE TO THIS DESIGN.

MATERIAL: #4311 PLENCO PHENOLIC COLOR: BLACK

| TOLERANCES:                | DO NOT SCALE |               |    |          |  |
|----------------------------|--------------|---------------|----|----------|--|
| UNLESS OTHERWISE SPECIFIED | DRAWING      |               |    |          |  |
| DECIMALS: X.XXX ± .005     | _            | RE-DID REDRAW | TL | 11/19/99 |  |
|                            | -            | CAD REDRAW    | HD | 4/14/93  |  |
| FRACTIONS ± 1/64           | ANG. ± 1°    | CHANGES       |    |          |  |