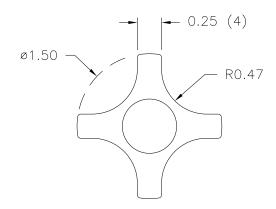

SCALE: 1:1 | DATE: 10/12/83 DR. BY HD PART NAME: KNOB THIS DRAWING IS THE PROPERTY OF DAVIES MOLDING COMPANY, IS SUBMITTED SOLELY AS A DESIGN OR ENGINEERING PROJECT.

WE ACCEPT NO RESPONSIBILITY WHATSOEVER FOR THE PRACTICAL APPLICATION OF THE PIECES MADE TO THIS DESIGN.

MATERIAL: #4311 PLENCO PHENOLIC (B41) COLOR: BLACK

| TOLERANCES:<br>UNLESS OTHERWISE SPECIFIED | DO NOT SCALE<br>DRAWING |               |            |          |         |
|-------------------------------------------|-------------------------|---------------|------------|----------|---------|
| DECIMALS: X.XXX ± .005 MM: X.XX ± 0.15MM  | _                       | RE-DID REDRAW | TL         | 11/19/99 |         |
| X.XX ± .015                               | X.X ± 0.4MM             | -             | CAD REDRAW | HD       | 4/14/93 |
| FRACTIONS ± 1/64                          | ANG. ± 1°               | CHANGES       |            |          |         |