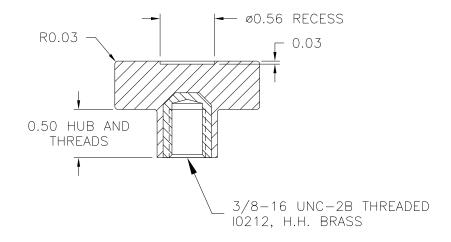

DESIGNERS & MANUFACTURERS OF KNOBS, HANDLES, CASES & CUSTOM PLASTIC COMPONENTS

| P/N 28          | 320-B       |  |  |  |
|-----------------|-------------|--|--|--|
| M <u>№</u> 3035 |             |  |  |  |
| CAVITY          | 2820        |  |  |  |
| PLUNGER         | 2820        |  |  |  |
| PIN             | 3008-27     |  |  |  |
| PIN BAR SHIM    | 0.093       |  |  |  |
| INSERT          | 10212       |  |  |  |
| CAVITY KEY      | 1/4×1/4×3/4 |  |  |  |
| PLUNGER KEY     | 1/4x1/4x5/8 |  |  |  |

MATERIAL: #4311 PLENCO PHENOLIC (B41) COLOR: BLACK

| TOLERANCES:<br>UNLESS OTHERWISE SPECIFIED | DO NOT SCALE<br>DRAWING |               |            |          |         |
|-------------------------------------------|-------------------------|---------------|------------|----------|---------|
| DECIMALS: X.XXX ± .005 MM: X.XX ± 0.15MM  | _                       | RE-DID REDRAW | TL         | 11/19/99 |         |
| X.XX ± .015                               | X.X ± 0.4MM             | -             | CAD REDRAW | HD       | 4/14/93 |
| FRACTIONS ± 1/64                          | ANG. ± 1°               | CHANGES       |            |          |         |