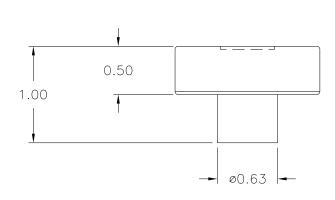

SCALE: 1:1 | DATE: 10/12/83 DR. BY HD PART NAME: KNOB THIS DRAWING IS THE PROPERTY OF DAVIES MOLDING COMPANY, IS SUBMITTED SOLELY AS A DESIGN OR ENGINEERING PROJECT.

WE ACCEPT NO RESPONSIBILITY WHATSOEVER FOR THE PRACTICAL APPLICATION OF THE PIECES MADE TO THIS DESIGN.

MATERIAL: #4311 PLENCO PHENOLIC (B41) COLOR: BLACK

| TOLERANCES:<br>UNLESS OTHERWISE SPECIFIED | DO NOT SCALE<br>DRAWING |               |            |          |         |
|-------------------------------------------|-------------------------|---------------|------------|----------|---------|
| DECIMALS: X.XXX ± .005 MM: X.XX ± 0.15MM  | _                       | RE-DID REDRAW | TL         | 11/19/99 |         |
| X.XX ± .015                               | X.X ± 0.4MM             | -             | CAD REDRAW | HD       | 4/14/93 |
| FRACTIONS ± 1/64                          | ANG. ± 1°               | CHANGES       |            |          |         |