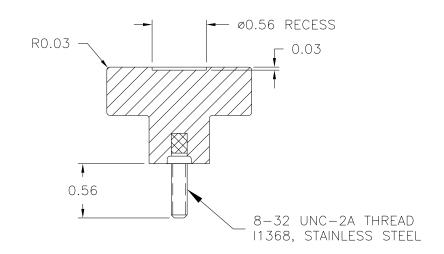

DAVIES DESIGNERS & MANUFACTURERS OF KNOBS, HANDLES, CASES & CUSTOM PLASTIC COMPONENTS

| P/N 2                 | .820BP      |  |
|-----------------------|-------------|--|
| M <sup>№</sup> . 3035 |             |  |
| CAVITY                | 2820        |  |
| PLUNGER               | 2820        |  |
| PLUNGER PIN           | 2820        |  |
| OUTER PIN             | 3008-18     |  |
| INNER PIN             | 2820BP      |  |
| PIN BAR SHIM          | 0.093       |  |
| INSERT                | I1368       |  |
| CAVITY KEY            | 1/4×1/4×3/4 |  |
| PLUNGER KEY           | 1/4x1/4x5/8 |  |

MATERIAL: G.P. PHENOLIC (B11)

COLOR: BLACK

| TOLERANCES: UNLESS OTHERWISE SPECIFIED | DO NOT SCALE<br>DRAWING          |         |
|----------------------------------------|----------------------------------|---------|
| DECIMALS: X.XXX ± .005<br>X.XX ± .015  | MM: X.XX ± 0.15MM<br>X.X ± 0.4MM |         |
| FRACTIONS ± 1/64                       | ANG. ± 1°                        | CHANGES |