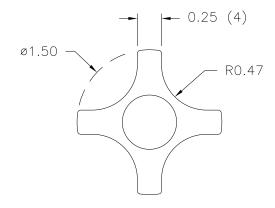

PART NAME: KNOB SCALE: 1:1 DATE: 8/13/09 DR. BY JAM

THIS DRAWING IS THE PROPERTY OF DAVIES MOLDING COMPANY, IS SUBMITTED SOLELY AS A DESIGN OR ENGINEERING PROJECT.
WE ACCEPT NO RESPONSIBILITY WHATSOEVER FOR THE PRACTICAL APPLICATION OF THE PIECES MADE TO THIS DESIGN.

MATERIAL: G.P. PHENOLIC (B11)

COLOR: BLACK

| TOLERANCES: UNLESS OTHERWISE SPECIFIED | DO NOT SCALE<br>DRAWING          |         |
|----------------------------------------|----------------------------------|---------|
| DECIMALS: X.XXX ± .005<br>X.XX ± .015  | MM: X.XX ± 0.15MM<br>X.X ± 0.4MM |         |
| FRACTIONS ± 1/64                       | ANG. ± 1°                        | CHANGES |