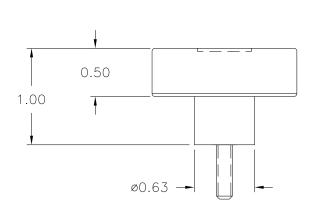

PART NAME: KNOB SCALE: 1:1 DATE: 8/13/09 DR. BY JAM

THIS DRAWING IS THE PROPERTY OF DAVIES MOLDING COMPANY, IS SUBMITTED SOLELY AS A DESIGN OR ENGINEERING PROJECT.
WE ACCEPT NO RESPONSIBILITY WHATSOEVER FOR THE PRACTICAL APPLICATION OF THE PIECES MADE TO THIS DESIGN.

MATERIAL: G.P. PHENOLIC (B11)

COLOR: BLACK

| TOLERANCES: UNLESS OTHERWISE SPECIFIED | DO NOT SCALE<br>DRAWING          |         |
|----------------------------------------|----------------------------------|---------|
| DECIMALS: X.XXX ± .005<br>X.XX ± .015  | MM: X.XX ± 0.15MM<br>X.X ± 0.4MM |         |
| FRACTIONS ± 1/64                       | ANG. ± 1°                        | CHANGES |