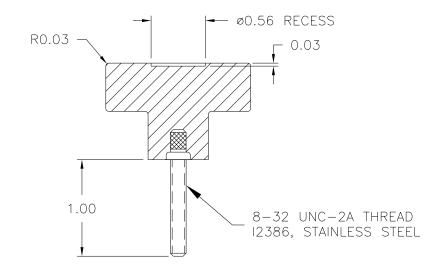

PART NAME: KNOB SCALE: 1:1 DATE: 8/14/09 DR. BY JAM

THIS DRAWING IS THE PROPERTY OF DAVIES MOLDING COMPANY, IS SUBMITTED SOLELY AS A DESIGN OR ENGINEERING PROJECT.
WE ACCEPT NO RESPONSIBILITY WHATSOEVER FOR THE PRACTICAL APPLICATION OF THE PIECES MADE TO THIS DESIGN.

DAVIES DESIGNERS & MANUFACTURERS OF KNOBS, HANDLES, CASES & MOLDING CUSTOM PLASTIC COMPONENTS

| P/N 2820BQ          |             |  |
|---------------------|-------------|--|
| W <sup>№</sup> 3035 |             |  |
| CAVITY              | 2820        |  |
| PLUNGER             | 2820        |  |
| PLUNGER PIN         | 2820        |  |
| OUTER PIN           | 3008-18     |  |
| INNER PIN           | 2820BP      |  |
| PIN BAR SHIM        | 0.093       |  |
| INSERT              | 12386       |  |
| CAVITY KEY          | 1/4×1/4×3/4 |  |
| PLUNGER KEY         | 1/4x1/4x5/8 |  |

MATERIAL: G.P. PHENOLIC (B11)

COLOR: BLACK

| TOLERANCES:<br>UNLESS OTHERWISE SPECIFIED | DO NOT SCALE<br>DRAWING          |         |
|-------------------------------------------|----------------------------------|---------|
| DECIMALS: X.XXX ± .005<br>X.XX ± .015     | MM: X.XX ± 0.15MM<br>X.X ± 0.4MM |         |
| FRACTIONS ± 1/64                          | ANG. ± 1°                        | CHANGES |