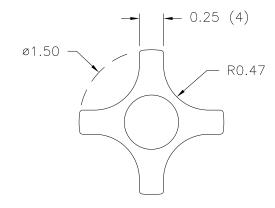

PART NAME: KNOB SCALE: 1:1 DATE: 8/14/09 DR. BY JAM

THIS DRAWING IS THE PROPERTY OF DAVIES MOLDING COMPANY, IS SUBMITTED SOLELY AS A DESIGN OR ENGINEERING PROJECT.
WE ACCEPT NO RESPONSIBILITY WHATSOEVER FOR THE PRACTICAL APPLICATION OF THE PIECES MADE TO THIS DESIGN.

DAVIES DESIGNERS & MANUFACTURERS OF KNOBS, HANDLES, CASES & MOLDING CUSTOM PLASTIC COMPONENTS

| P/N 2820BQ          |             |  |
|---------------------|-------------|--|
| W <sup>№</sup> 3035 |             |  |
| CAVITY              | 2820        |  |
| PLUNGER             | 2820        |  |
| PLUNGER PIN         | 2820        |  |
| OUTER PIN           | 3008-18     |  |
| INNER PIN           | 2820BP      |  |
| PIN BAR SHIM        | 0.093       |  |
| INSERT              | 12386       |  |
| CAVITY KEY          | 1/4×1/4×3/4 |  |
| PLUNGER KEY         | 1/4x1/4x5/8 |  |

MATERIAL: G.P. PHENOLIC (B11)

COLOR: BLACK

| TOLERANCES:<br>UNLESS OTHERWISE SPECIFIED | DO NOT SCALE<br>DRAWING          |         |
|-------------------------------------------|----------------------------------|---------|
| DECIMALS: X.XXX ± .005<br>X.XX ± .015     | MM: X.XX ± 0.15MM<br>X.X ± 0.4MM |         |
| FRACTIONS ± 1/64                          | ANG. ± 1°                        | CHANGES |