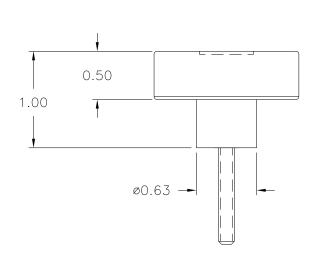

PART NAME: KNOB SCALE: 1:1 DATE: 8/14/09 DR. BY JAM

THIS DRAWING IS THE PROPERTY OF DAVIES MOLDING COMPANY, IS SUBMITTED SOLELY AS A DESIGN OR ENGINEERING PROJECT.
WE ACCEPT NO RESPONSIBILITY WHATSOEVER FOR THE PRACTICAL APPLICATION OF THE PIECES MADE TO THIS DESIGN.

DAVIES DESIGNERS & MANUFACTURERS OF KNOBS, HANDLES, CASES & MOLDING CUSTOM PLASTIC COMPONENTS

| P/N 2820BQ          |             |  |
|---------------------|-------------|--|
| W <sup>№</sup> 3035 |             |  |
| CAVITY              | 2820        |  |
| PLUNGER             | 2820        |  |
| PLUNGER PIN         | 2820        |  |
| OUTER PIN           | 3008-18     |  |
| INNER PIN           | 2820BP      |  |
| PIN BAR SHIM        | 0.093       |  |
| INSERT              | 12386       |  |
| CAVITY KEY          | 1/4×1/4×3/4 |  |
| PLUNGER KEY         | 1/4x1/4x5/8 |  |

MATERIAL: G.P. PHENOLIC (B11)

COLOR: BLACK

| TOLERANCES:<br>UNLESS OTHERWISE SPECIFIED | DO NOT SCALE<br>DRAWING          |         |
|-------------------------------------------|----------------------------------|---------|
| DECIMALS: X.XXX ± .005<br>X.XX ± .015     | MM: X.XX ± 0.15MM<br>X.X ± 0.4MM |         |
| FRACTIONS ± 1/64                          | ANG. ± 1°                        | CHANGES |