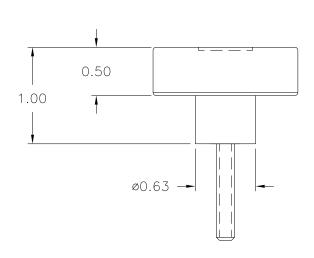

PART NAME: KNOB SCALE: 1:1 DATE: 8/14/09 DR. BY JAM

THIS DRAWING IS THE PROPERTY OF DAVIES MOLDING COMPANY, IS SUBMITTED SOLELY AS A DESIGN OR ENGINEERING PROJECT.

WE ACCEPT NO RESPONSIBILITY WHATSOEVER FOR THE PRACTICAL APPLICATION OF THE PIECES MADE TO THIS DESIGN.

MATERIAL: G.P. PHENOLIC (B11)

COLOR: BLACK

| TOLERANCES:<br>UNLESS OTHERWISE SPECIFIED | DO NOT SCALE<br>DRAWING          |         |
|-------------------------------------------|----------------------------------|---------|
| DECIMALS: X.XXX ± .005<br>X.XX ± .015     | MM: X.XX ± 0.15MM<br>X.X ± 0.4MM |         |
| FRACTIONS ± 1/64                          | ANG. ± 1°                        | CHANGES |