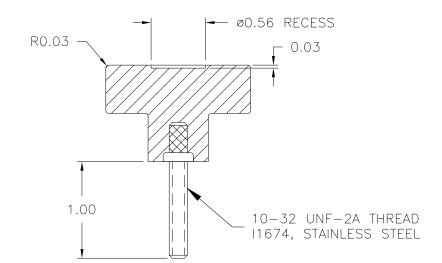

PART NAME: KNOB SCALE: 1:1 DATE: 8/14/09 DR. BY JAM

THIS DRAWING IS THE PROPERTY OF DAVIES MOLDING COMPANY, IS SUBMITTED SOLELY AS A DESIGN OR ENGINEERING PROJECT.

WE ACCEPT NO RESPONSIBILITY WHATSOEVER FOR THE PRACTICAL APPLICATION OF THE PIECES MADE TO THIS DESIGN.

| P/N 2820BS          |             |  |
|---------------------|-------------|--|
| M <sup>№</sup> 3035 |             |  |
| CAVITY              | 2820        |  |
| PLUNGER             | 2820        |  |
| PLUNGER PIN         | 2820        |  |
| PIN                 | 3008-26     |  |
| PIN BAR SHIM        | 0.093       |  |
| INSERT              | 11674       |  |
| CAVITY KEY          | 1/4×1/4×3/4 |  |
| PLUNGER KEY         | 1/4x1/4x5/8 |  |

MATERIAL: G.P. PHENOLIC (B11)

COLOR: BLACK

| TOLERANCES:<br>UNLESS OTHERWISE SPECIFIED | DO NOT SCALE<br>DRAWING          |         |
|-------------------------------------------|----------------------------------|---------|
| DECIMALS: X.XXX ± .005<br>X.XX ± .015     | MM: X.XX ± 0.15MM<br>X.X ± 0.4MM |         |
| FRACTIONS ± 1/64                          | ANG. ± 1°                        | CHANGES |