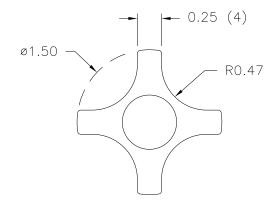

PART NAME: KNOB SCALE: 1:1 DATE: 8/14/09 DR. BY JAM

THIS DRAWING IS THE PROPERTY OF DAVIES MOLDING COMPANY, IS SUBMITTED SOLELY AS A DESIGN OR ENGINEERING PROJECT.

WE ACCEPT NO RESPONSIBILITY WHATSOEVER FOR THE PRACTICAL APPLICATION OF THE PIECES MADE TO THIS DESIGN.

MATERIAL: G.P. PHENOLIC (B11)

COLOR: BLACK

| TOLERANCES:<br>UNLESS OTHERWISE SPECIFIED | DO NOT SCALE<br>DRAWING          |         |
|-------------------------------------------|----------------------------------|---------|
| DECIMALS: X.XXX ± .005<br>X.XX ± .015     | MM: X.XX ± 0.15MM<br>X.X ± 0.4MM |         |
| FRACTIONS ± 1/64                          | ANG. ± 1°                        | CHANGES |