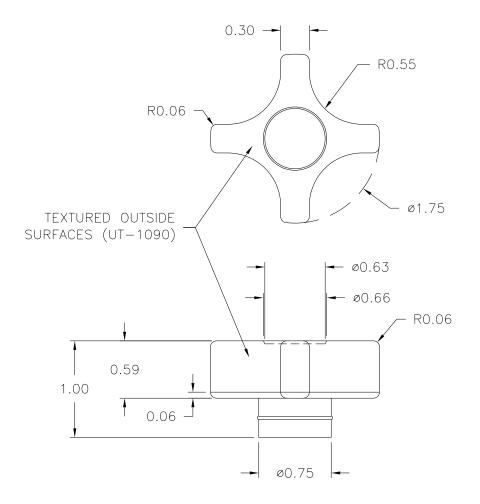

PART NAME: KNOB SCALE: 1:1 DATE: 3/16/94 DR. BY HD

DAVIES
DESIGNERS & MANUFACTURERS
OF KNOBS, HANDLES, CASES &
CUSTOM PLASTIC COMPONENTS

| P/N 28          | 2825-A |  |  |  |  |
|-----------------|--------|--|--|--|--|
| M <u>NO.</u> 73 |        |  |  |  |  |
| CAVITY          | 2825   |  |  |  |  |
| CORE            | 2825   |  |  |  |  |
| CAVITY PLUG     | 2825   |  |  |  |  |
| SLEEVE          | 2825   |  |  |  |  |
| PIN             | 2825-A |  |  |  |  |
| INSERT          | 10528  |  |  |  |  |