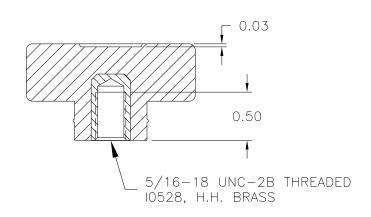

PART NAME: KNOB SCALE: 1:1 DATE: 3/16/94 DR. BY HD

DAVIES
DESIGNERS & MANUFACTURERS
OF KNOBS, HANDLES, CASES &
CUSTOM PLASTIC COMPONENTS

| P/N 28          | 2825-A |  |  |  |  |
|-----------------|--------|--|--|--|--|
| M <u>NO.</u> 73 |        |  |  |  |  |
| CAVITY          | 2825   |  |  |  |  |
| CORE            | 2825   |  |  |  |  |
| CAVITY PLUG     | 2825   |  |  |  |  |
| SLEEVE          | 2825   |  |  |  |  |
| PIN             | 2825-A |  |  |  |  |
| INSERT          | 10528  |  |  |  |  |