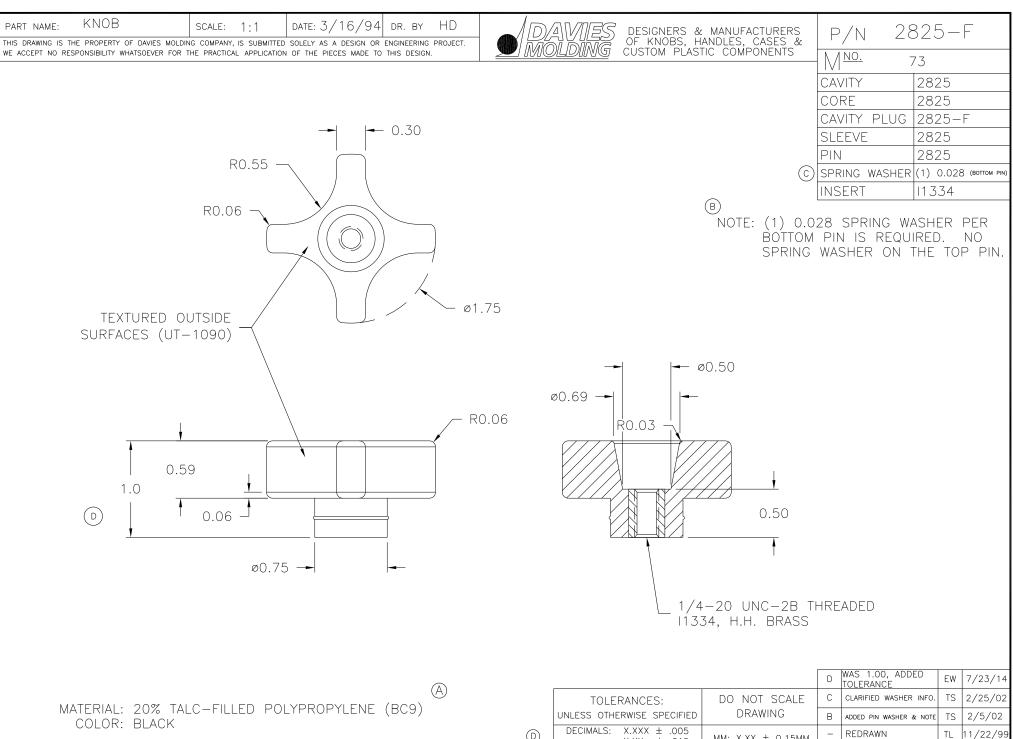

(D)

MM:  $X.XX \pm 0.15MM$ 

ANG. ± 1°

 $X.X \pm 0.4MM$ 

| WAS POLYPROPYLENE | MH |10/21/98

CHANGES

X.XX ± .015 X.X ± .03

FRACTIONS ± 1/64