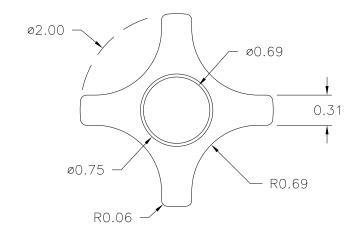

PART NAME: KNOB DR. BY HD SCALE: 1:1 DATE: 9/27/83THIS DRAWING IS THE PROPERTY OF DAVIES MOLDING COMPANY, IS SUBMITTED SOLELY AS A DESIGN OR ENGINEERING PROJECT.

WE ACCEPT NO RESPONSIBILITY WHATSOEVER FOR THE PRACTICAL APPLICATION OF THE PIECES MADE TO THIS DESIGN.

DESIGNERS & MANUFACTURERS OF KNOBS, HANDLES, CASES & CUSTOM PLASTIC COMPONENTS

|   | P/N 28        | 30-B      |  |  |
|---|---------------|-----------|--|--|
|   | <u>№0.</u> 28 | 2890-2830 |  |  |
|   | CAVITY        | 2830      |  |  |
|   | PLUNGER       | 2830      |  |  |
|   | PLUNGER PIN   | 2830      |  |  |
|   | PINS          | 3000-E&E1 |  |  |
| 7 | LANDING BAR   | .472      |  |  |
| ソ |               | 100       |  |  |

PIN PLATE SHIM .498 SHIM .018 INSERT 10212

MATERIAL: #4311 PLENCO PHENOLIC (B41) COLOR: BLACK

|                            |                                  | С       | WAS .078 (B)                     | ST | 5/14/01  |
|----------------------------|----------------------------------|---------|----------------------------------|----|----------|
| TOLERANCES:                | DO NOT SCALE<br>DRAWING          | -       | RE-DID REDRAW                    | TL | 11/19/99 |
| UNLESS OTHERWISE SPECIFIED |                                  | -       | CAD REDRAW                       | HD | 4/12/93  |
| DECIMALS: X.XXX ± .005     | MM: X.XX ± 0.15MM<br>X.X ± 0.4MM | В       | SHIM ADDED                       | HD | 7/11/85  |
| X.XX ± .015                |                                  | Α       | PIN PLATE &<br>LANDING BAR ADDED | HD | 11/20/84 |
| FRACTIONS ± 1/64           | ANG. ± 1°                        | CHANGES |                                  |    |          |