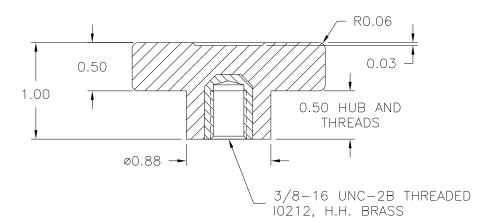

PART NAME: KNOB DR. BY HD SCALE: 1:1 DATE: 9/27/83THIS DRAWING IS THE PROPERTY OF DAVIES MOLDING COMPANY, IS SUBMITTED SOLELY AS A DESIGN OR ENGINEERING PROJECT.

WE ACCEPT NO RESPONSIBILITY WHATSOEVER FOR THE PRACTICAL APPLICATION OF THE PIECES MADE TO THIS DESIGN.

DESIGNERS & MANUFACTURERS OF KNOBS, HANDLES, CASES & CUSTOM PLASTIC COMPONENTS

|   | P/N 28        | 30-B      |  |  |
|---|---------------|-----------|--|--|
|   | <u>№0.</u> 28 | 2890-2830 |  |  |
|   | CAVITY        | 2830      |  |  |
|   | PLUNGER       | 2830      |  |  |
|   | PLUNGER PIN   | 2830      |  |  |
|   | PINS          | 3000-E&E1 |  |  |
| 7 | LANDING BAR   | .472      |  |  |
| ソ |               | 100       |  |  |

PIN PLATE SHIM .498 SHIM .018 INSERT 10212

MATERIAL: #4311 PLENCO PHENOLIC (B41) COLOR: BLACK

|                            |                                  | С       | WAS .078 (B)                     | ST | 5/14/01  |
|----------------------------|----------------------------------|---------|----------------------------------|----|----------|
| TOLERANCES:                | DO NOT SCALE<br>DRAWING          | -       | RE-DID REDRAW                    | TL | 11/19/99 |
| UNLESS OTHERWISE SPECIFIED |                                  | -       | CAD REDRAW                       | HD | 4/12/93  |
| DECIMALS: X.XXX ± .005     | MM: X.XX ± 0.15MM<br>X.X ± 0.4MM | В       | SHIM ADDED                       | HD | 7/11/85  |
| X.XX ± .015                |                                  | Α       | PIN PLATE &<br>LANDING BAR ADDED | HD | 11/20/84 |
| FRACTIONS ± 1/64           | ANG. ± 1°                        | CHANGES |                                  |    |          |