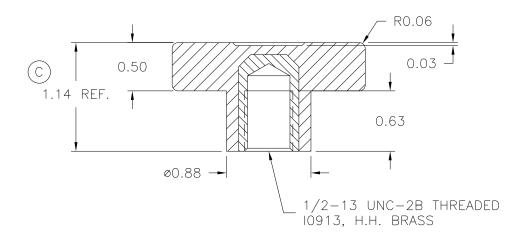

DESIGNERS & MANUFACTURERS OF KNOBS, HANDLES, CASES & CUSTOM PLASTIC COMPONENTS

2830BL

BASE PART 2830-05

AFTER FINISHING

MATERIAL: #4311 PLENCO PHENOLIC (B41) COLOR: BLACK

|                                       |                                  | D       | ADDED<br>BASE PART | JAM | 4/2/14   |
|---------------------------------------|----------------------------------|---------|--------------------|-----|----------|
| TOLERANCES:                           | DDAMMING                         | С       | 1.17 REF WAS 1.13  | RF  | 6/16/04  |
| UNLESS OTHERWISE SPECIFIED            |                                  | В       | SHIM WAS .078      | ST  | 5/14/01  |
| DECIMALS: X.XXX ± .005<br>X.XX ± .015 | MM: X.XX ± 0.15MM<br>X.X ± 0.4MM | -       | REDRAWN            | TL  | 11/19/99 |
|                                       |                                  | Α       | WAS 14 MM DRILL    | HD  | 10/6/92  |
| FRACTIONS ± 1/64                      | ANG. ± 1°                        | CHANGES |                    |     |          |