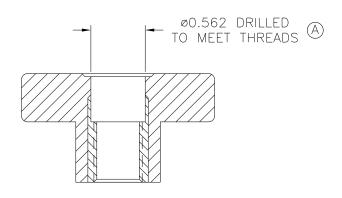

DESIGNERS & MANUFACTURERS OF KNOBS, HANDLES, CASES & CUSTOM PLASTIC COMPONENTS

2830BL

BASE PART 2830-05

AFTER FINISHING

MATERIAL: #4311 PLENCO PHENOLIC (B41) COLOR: BLACK

|                                       |                                  | D       | ADDED<br>BASE PART | JAM | 4/2/14   |
|---------------------------------------|----------------------------------|---------|--------------------|-----|----------|
| TOLERANCES:                           | DDAMMING                         | С       | 1.17 REF WAS 1.13  | RF  | 6/16/04  |
| UNLESS OTHERWISE SPECIFIED            |                                  | В       | SHIM WAS .078      | ST  | 5/14/01  |
| DECIMALS: X.XXX ± .005<br>X.XX ± .015 | MM: X.XX ± 0.15MM<br>X.X ± 0.4MM | -       | REDRAWN            | TL  | 11/19/99 |
|                                       |                                  | Α       | WAS 14 MM DRILL    | HD  | 10/6/92  |
| FRACTIONS ± 1/64                      | ANG. ± 1°                        | CHANGES |                    |     |          |