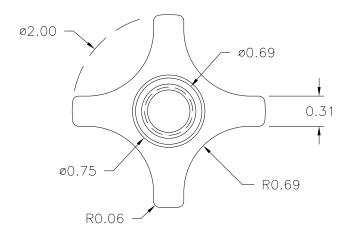

DESIGNERS & MANUFACTURERS OF KNOBS, HANDLES, CASES & CUSTOM PLASTIC COMPONENTS

2830BL

BASE PART 2830-05

AFTER FINISHING

MATERIAL: #4311 PLENCO PHENOLIC (B41) COLOR: BLACK

|                                       |                                  | D       | ADDED<br>BASE PART | JAM | 4/2/14   |
|---------------------------------------|----------------------------------|---------|--------------------|-----|----------|
| TOLERANCES:                           | DDAMMING                         | С       | 1.17 REF WAS 1.13  | RF  | 6/16/04  |
| UNLESS OTHERWISE SPECIFIED            |                                  | В       | SHIM WAS .078      | ST  | 5/14/01  |
| DECIMALS: X.XXX ± .005<br>X.XX ± .015 | MM: X.XX ± 0.15MM<br>X.X ± 0.4MM | -       | REDRAWN            | TL  | 11/19/99 |
|                                       |                                  | Α       | WAS 14 MM DRILL    | HD  | 10/6/92  |
| FRACTIONS ± 1/64                      | ANG. ± 1°                        | CHANGES |                    |     |          |