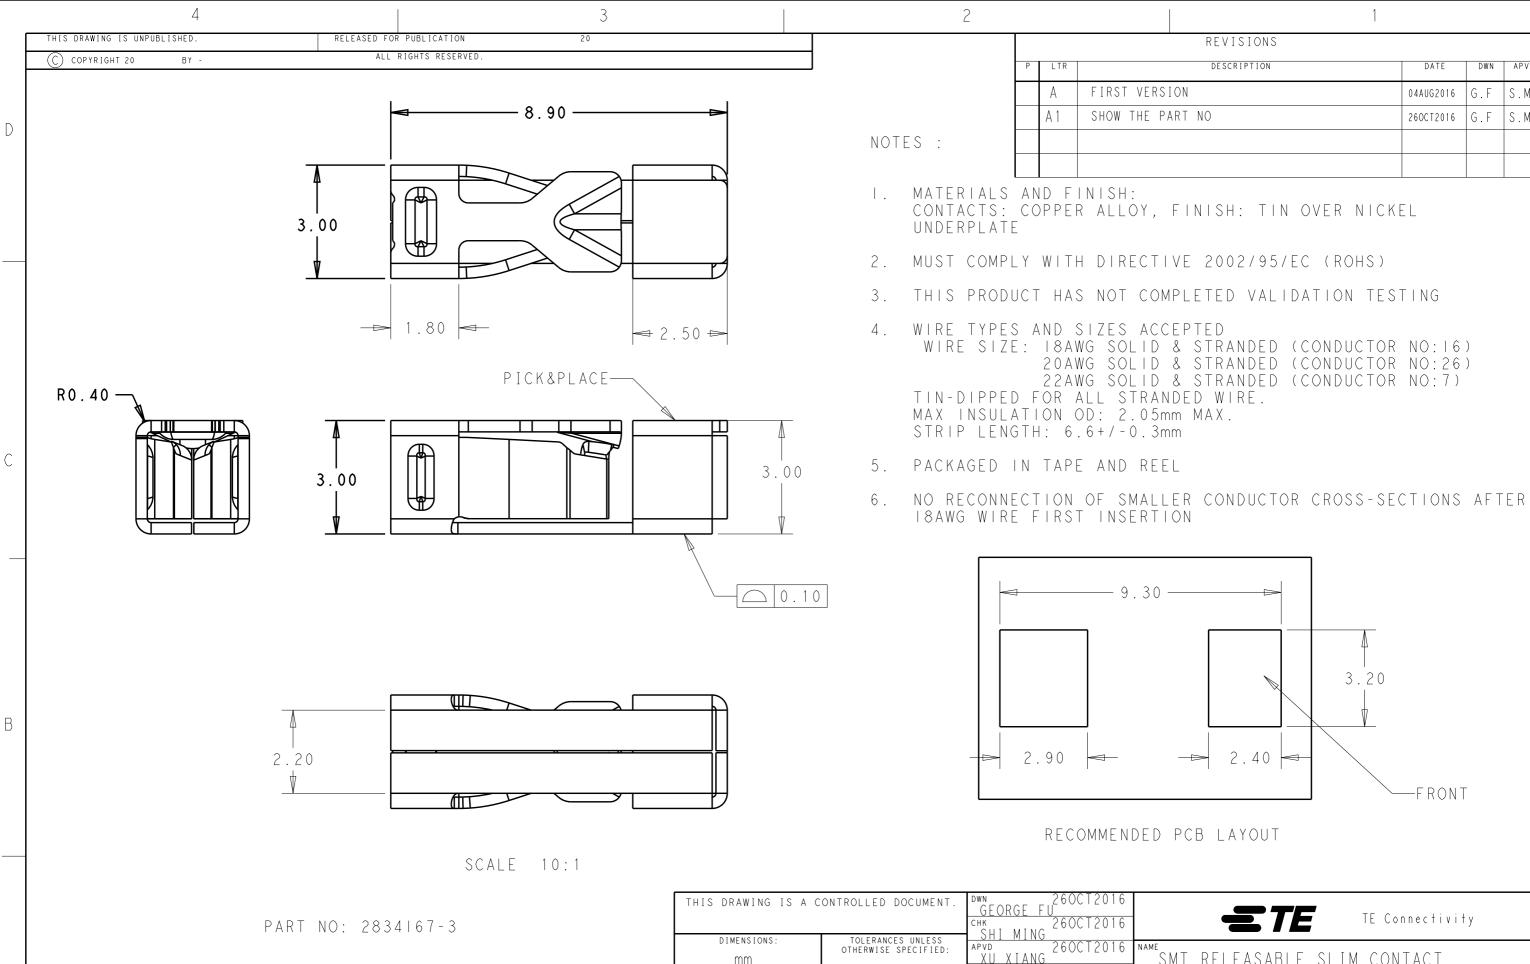

FINISH

+-±0.20 ±0.13

+

+

1470-19 (3/13)

| REVISIONS   |           |     |      |
|-------------|-----------|-----|------|
| DESCRIPTION | DATE      | DWN | APVD |
|             | 04AUG2016 | G.F | S.M  |
| NO          | 26OCT2016 | G.F | S.M  |
|             |           |     |      |
|             |           |     |      |
|             |           |     |      |

D

С

В

А

PRODUCT SPEC

WEIGHT

APPLICATION SPEC

108-137166

114-137166

CUSTOMER DRAWING

## "SMT RELEASABLE SLIM CONTACT

| SIZE |           | DRAWING NO             | RESTRICTED TO       |
|------|-----------|------------------------|---------------------|
| SIZE | CAGE CODE | DRAWING NO             | RESTRICTED TO       |
| 43   | -         | <b>C</b> -2834167      | -                   |
|      |           | SCALE 6 · 1 SHEET 1 OF | 1 <sup>Rev</sup> Δ1 |
|      |           | V.1                    | 1 /\ 1              |