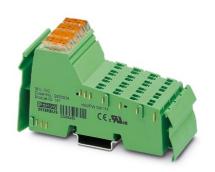

## **IB IL INC**

Order No.: 2836324

http://eshop.phoenixcontact.de/phoenix/treeViewClick.do?UID=2836324

| Commercial data          |                   |
|--------------------------|-------------------|
| GTIN (EAN)               | 4 017918 160821   |
| sales group              | K413              |
| Pack                     | 1 pcs.            |
| Customs tariff           | 85389091          |
| Catalog page information | Page 95 (AX-2007) |