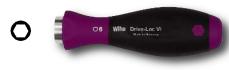

## 284 86 ESD Safe Drive-Loc VI Cushion Grip Handle

Wiha-SoftFinish® impact resistant, with roll off protection.

# Advantages:

Ergonomic cushion grip, Drive-Loc mechanism guarantees a secure hold and rapid blade exchange. Static Dissipative.

| Item   | 0   | =   | =    | +    | <b>+</b> | <b>←</b> |
|--------|-----|-----|------|------|----------|----------|
| No.    | mm  | mm  | Inch | mm   | Inch     | lbs.     |
| 284 86 | 6.0 | 115 | 4.5  | 36.0 | 1.41     | .20      |