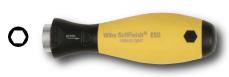

# 284 87 Drive-Loc VI MicroFinish Non-Slip Grip Handle

Wiha-MicroFinish handle, won't peel, crack or deteriorate when exposed to petroleum solvents. Ideal for Hex, TORX® & Nut Drivers.

## Advantages:

Ergonomic handle shape for maximum comfort, Drive-Loc mechanism guarantees a secure hold and rapid blade exchange.

| Item   | 0   | =   | =    | <b>÷</b> | ÷    | <u></u> |  |
|--------|-----|-----|------|----------|------|---------|--|
| No.    | mm  | mm  | Inch | mm       | Inch | lbs.    |  |
| 284 87 | 6.0 | 115 | 4.5  | 36.0     | 1.41 | .20     |  |