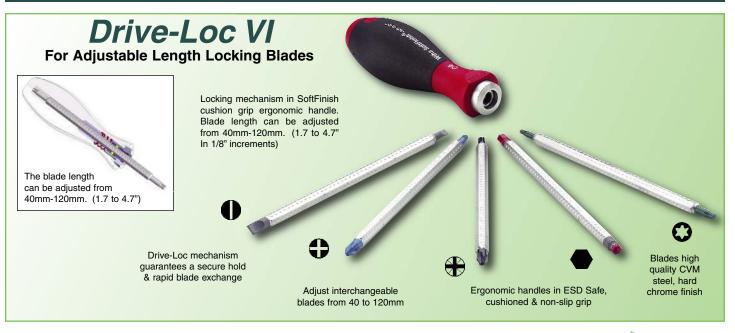

# Wiha Drive-Loc VI Handles

SHOP

# 284 88 Drive-Loc VI Cushion Grip Handle

Wiha-SoftFinish® impact resistant, with roll off protection.

#### Advantages:

Ergonomic cushion grip, Drive-Loc mechanism guarantees a secure hold and rapid blade exchange.

| Item   | 0   | =   | =    | ÷    | ÷    | <b>-</b> |  |
|--------|-----|-----|------|------|------|----------|--|
| No.    | mm  | mm  | Inch | mm   | Inch | lbs.     |  |
| 284 88 | 6.0 | 115 | 4.5  | 36.0 | 1.41 | .20      |  |