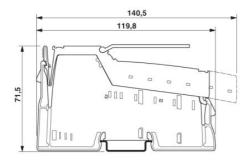

#### General data

| Weight | 44 g     |
|--------|----------|
| Width  | 12.2 mm  |
| Height | 119.8 mm |
| Depth  | 71.5 mm  |

#### Dimensioned drawing

http://eshop.phoenixcontact.de/phoenix/treeViewClick.do?UID=2862990