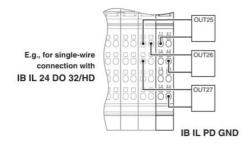

#### **Product description**

The terminal is designed for use within an Inline station. The IB IL PD GND (-PAC) terminal block provides eight GND connections. It thus makes it possible to connect the station-internal GND of actuators, that are connected with 1-wire technology to the IB IL 24 DO 32/HD terminal block.

#### Connection diagram