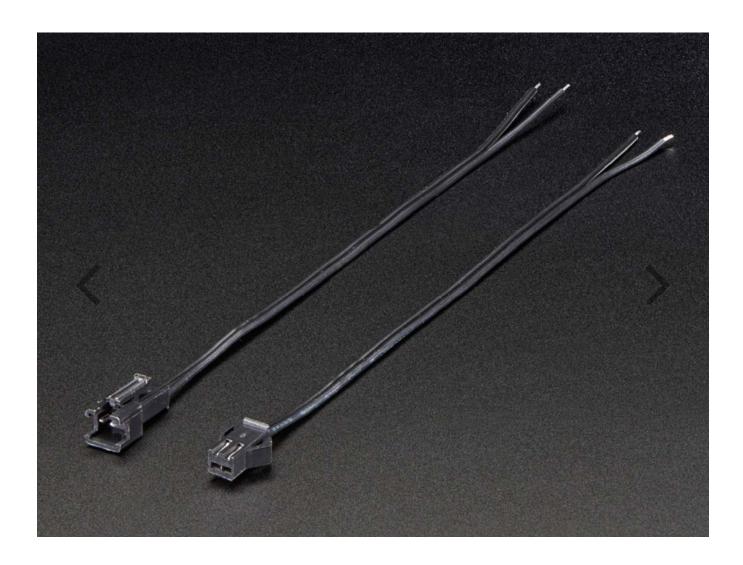

## 2-pin JST SM Plug + Receptacle Cable Set

DESCRIPTION –

These 2-wire cables are 16cm long and come as a set. One side has a 2-pin JST SM type connector plug on the end. The other side has a matching 2-pin JST SM type receptacle connector. They are good for whenever you have 2 wires you want to be able to plug and unplug. We like the solid and compact nature of these connectors and the latch that keeps the cable from coming apart easily. For more information, check the JST SM connector datasheet