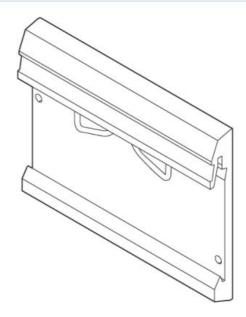

## **FL BT ADAPTER**

Order No.: 2884949

http://eshop.phoenixcontact.de/phoenix/treeViewClick.do?UID=2884949

The DIN rail adapter is required to snap the Bluetooth devices FL BLUETOOTH AP, FL BT MOD IO AP, FL WLAN SPA and FL BT SPA onto a DIN rail. To do this, it is mounted on the respective device using the two enclosed screws.