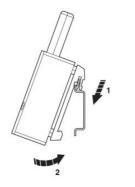

## **FL BT ADAPTER**

Order No.: 2884949

http://eshop.phoenixcontact.de/phoenix/treeViewClick.do?UID=2884949

The DIN rail adapter is required to snap the Bluetooth devices FL BLUETOOTH AP, FL BT MOD IO AP, FL WLAN SPA and FL BT SPA onto a DIN rail. To do this, it is mounted on the respective device using the two enclosed screws.