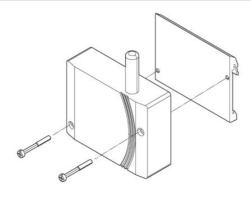

## **FL BT ADAPTER**

Order No.: 2884949

http://eshop.phoenixcontact.de/phoenix/treeViewClick.do?UID=2884949

The DIN rail adapter is required to snap the Bluetooth devices FL BLUETOOTH AP, FL BT MOD IO AP, FL WLAN SPA and FL BT SPA onto a DIN rail. To do this, it is mounted on the respective device using the two enclosed screws.