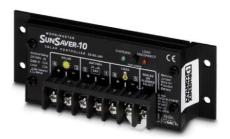

### RAD-SOL-CHG-24-10

Order No.: 2885443

http://eshop.phoenixcontact.de/phoenix/treeViewClick.do?UID=2885443

Fully automatic charge controller with electronic protection functions, for photovoltaic systems with a system voltage of 24 V.

#### **Product description**

Fully automatic charge controller with electronic protective functions for photovoltaic systems with a system voltage of 24 V. The battery is charged with the help of an algorithm for pulse width modulation that has been optimized for photovoltaic systems.