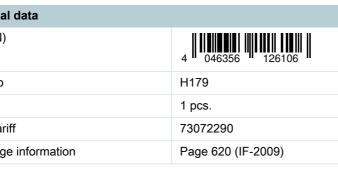

#### **Commercial data**

| GTIN (EAN)               | 4 046356 126106    |
|--------------------------|--------------------|
| sales group              | H179               |
| Pack                     | 1 pcs.             |
| Customs tariff           | 73072290           |
| Catalog page information | Page 620 (IF-2009) |