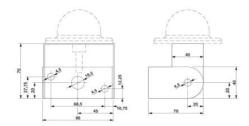

antenna with protection against vandals

#### **Commercial data**

| GTIN (EAN)               | 4 046356 126106    |
|--------------------------|--------------------|
| sales group              | H179               |
| Pack                     | 1 pcs.             |
| Customs tariff           | 73072290           |
| Catalog page information | Page 620 (IF-2009) |

#### Product notes

WEEE/RoHS-compliant since: 06/04/2007

#### http://

www.download.phoenixcontact.com Please note that the data given here has been taken from the online catalog. For comprehensive information and data, please refer to the user documentation. The General Terms and Conditions of Use apply to Internet downloads.





#### **Diagrams/Drawings**

#### Drilling plan/solder pad geometry



#### Dimensioned drawing



#### Address

PHOENIX CONTACT Deutschland GmbH Flachsmarktstr. 8 32825 Blomberg,Germany Phone +49 5235 3 12000 Fax +49 5235 3 41200 http://www.phoenixcontact.de



© 2011 Phoenix Contact Technical modifications reserved;