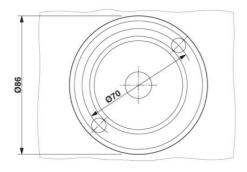

ing of OMNI omnidirectional antenna with protection against vandals

#### **Commercial data**

| GTIN (EAN)               | 4 046356 126106    |
|--------------------------|--------------------|
| sales group              | H179               |
| Pack                     | 1 pcs.             |
| Customs tariff           | 73072290           |
| Catalog page information | Page 620 (IF-2009) |

#### Product notes

WEEE/RoHS-compliant since: 06/04/2007

#### http://

www.download.phoenixcontact.com Please note that the data given here has been taken from the online catalog. For comprehensive information and data, please refer to the user documentation. The General Terms and Conditions of Use apply to Internet downloads.





#### **Diagrams/Drawings**

#### Drilling plan/solder pad geometry



#### Dimensioned drawing



#### Address

PHOENIX CONTACT Deutschland GmbH Flachsmarktstr. 8 32825 Blomberg,Germany Phone +49 5235 3 12000 Fax +49 5235 3 41200 http://www.phoenixcontact.de



© 2011 Phoenix Contact Technical modifications reserved;