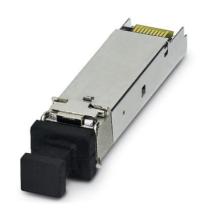

## **FL SFP SX**

Order No.: 2891754

http://eshop.phoenixcontact.de/phoenix/treeViewClick.do?UID=2891754

Small form factor pluggable module is a pluggable input/output module for FO and is used in Gigabit Ethernet. Glass fiber module with a wavelength of 850 nm (short).

#### Interfaces

| Interface            | Ethernet FO                              |
|----------------------|------------------------------------------|
| No. of ports         | 1                                        |
| Type of connection   | 1 LC socket at the SFP module, 1000 Mbps |
| Transmission physics | Multimode glass fiber                    |