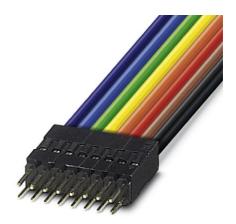

## SL2-2,54/16-ST

Order No.: 2896348

http://eshop.phoenixcontact.de/phoenix/treeViewClick.do?UID=2896348

Power connector for DIN rail bus connector, male connector contacts

| Commercial data          |                    |
|--------------------------|--------------------|
| GTIN (EAN)               | 4 046356 098427    |
| Note                     | Made-to-order      |
| sales group              | F061               |
| Pack                     | 50 pcs.            |
| Customs tariff           | 85369010           |
| Catalog page information | Page 554 (CC-2009) |