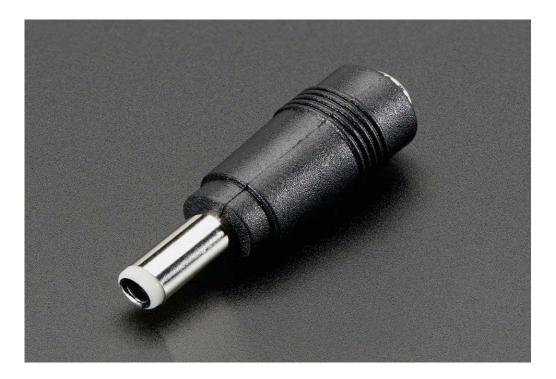

## 2.1mm to 2.5mm DC Barrel Plug Adapter

PRODUCT ID: 2897

## Description

"Hrmph! All I have is a power supply with a 2.1mm plug and my doodly-whatsit has a 2.5mm jack. I keep trying to force the plug to fit but that 0.4mm difference just wont work....what am I going to do!?"

ENTER *The Adapter.* This 2.1mm to 2.5mm adapter is the best way to adapt a 2.1mm plug so that it will fit into a 2.5mm jack.

Remember that this will fit into a device that normally would require a 5.5 OD / 2.5mm ID plug, and lets you use a 5.5/2.1mm plug. Once this is in place you can just any and all of our DC barrel-plug wall adapters, as they all have 2.1mm plugs.