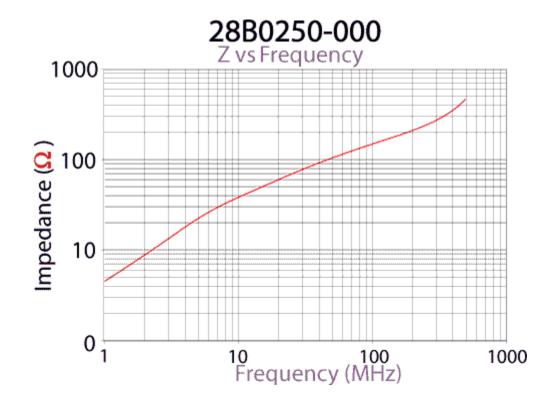

## 28B0250-000

0.125

3.18

0.250

6.35

| Figure<br>Number           |         |                |         |         |                |         |         |         |         |
|----------------------------|---------|----------------|---------|---------|----------------|---------|---------|---------|---------|
| 1                          |         |                |         |         |                |         |         |         |         |
| Electrical Characteristics |         |                |         |         |                |         |         |         |         |
|                            |         | Z @<br>100 MHz |         |         | Z @<br>300 MHz |         |         |         |         |
|                            |         | 150            |         |         | 270            |         |         |         |         |
| Physical Dimensions        |         |                |         |         |                |         |         |         |         |
| A<br>in                    | A<br>mm | B<br>in        | B<br>mm | C<br>in | C<br>mm        | D<br>in | D<br>mm | E<br>in | E<br>mm |