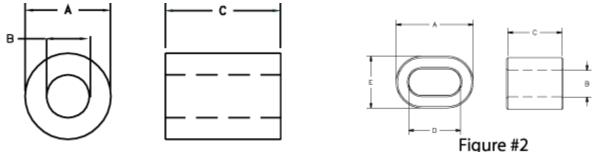

## 28B0250-000

0.125

3.18

0.250

6.35

| Figure<br>Number           |         |                |         |         |                |         |         |         |         |
|----------------------------|---------|----------------|---------|---------|----------------|---------|---------|---------|---------|
| 1                          |         |                |         |         |                |         |         |         |         |
| Electrical Characteristics |         |                |         |         |                |         |         |         |         |
|                            |         | Z @<br>100 MHz |         |         | Z @<br>300 MHz |         |         |         |         |
|                            |         | 150            |         |         | 270            |         |         |         |         |
| Physical Dimensions        |         |                |         |         |                |         |         |         |         |
| A<br>in                    | A<br>mm | B<br>in        | B<br>mm | C<br>in | C<br>mm        | D<br>in | D<br>mm | E<br>in | E<br>mm |