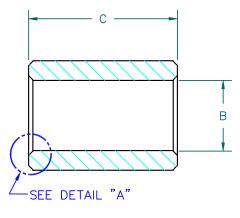

SECTION A-A

DETAIL A SCALE: 6:1

## BARE DIMENSIONS

A 9.91 [.390] ± 0.20 [.008] B 6.35 [.250] ± 0.15 [.006] C 13.46 [.530] ± 0.25 [.010]

WEIGHT/1000 2.99 kgs 6.60 lbs

SCALE DRAWING 1:1

28B0390-000

|     | DIMENSIONS ARE IN mm [INCHE                                      | THIS DOCUMENT CONTAINS INFORMATION WHICH IS PROPRIETARY AND CONFIDENTIAL TO STEWARD. NO PRODUCTION OR PUBLICATION OF |      |                       |          |                   |           |    |
|-----|------------------------------------------------------------------|----------------------------------------------------------------------------------------------------------------------|------|-----------------------|----------|-------------------|-----------|----|
|     |                                                                  |                                                                                                                      |      | THIS DOCUMENT IN WHO  | LE OR IN | PART SHALL B      |           |    |
| F   | UPDATE CURVE, Z SPECS, REM COATING<br>SPECS CHANGE P/N FROM -00* | 05/12/03                                                                                                             | JRK  | WRITTEN AUTHORIZATION |          |                   | <u></u>   |    |
| Е   | UPDATE PRINT FORMAT ADD DETAILS UPDATE Z SPECS PER J.HOLT        | 02/22/02                                                                                                             |      |                       | lev      | vard              |           |    |
| D   | CHG P/N TO 00*, ADD COATING SPECS                                | 03/31/99                                                                                                             | I.S. | PROJECT/PART NUMBER:  | REV      | PART TYPE:<br>CNZ | DRAWN BY: |    |
| С   | UPDATED P/N FOR NEW CATALOG                                      | 11/17/95                                                                                                             | JBE  | 28B0390-000           | )   +    | CORE              | DJB       |    |
| В   | CHANGED L DIM ELECTRICAL                                         | 01/24/92                                                                                                             | DJB  | DATE: 04/01/91        | SCALE:   | 3:1               | MATERIAL: |    |
| Α   | ORIGINAL DRAFT                                                   | 04/01/91                                                                                                             | DJB  | CAD #                 | TOOL #   |                   | STEWARD   | 28 |
| REV | DESCRIPTION                                                      | DATE                                                                                                                 | INT  | 28B0390-000-F         | .002 #   | B0390             | 012111111 |    |