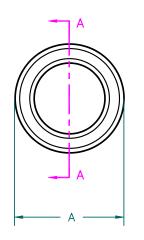

## BARE DIMENSIONS

A 9.91 [.390] ± 0.20 [.008] B 6.35 [.250] ± 0.15 [.006] C 13.46 [.530] ± 0.25 [.010]

WEIGHT/1000 2.99 kgs 6.60 lbs

SCALE DRAWING 1:1

28B0390-000

|     | DIMENSIONS ARE IN mm [INCHE                                      | THIS DOCUMENT CONTAINS INFORMATION WHICH IS PROPRIETARY AND CONFIDENTIAL TO STEWARD. NO PRODUCTION OR PUBLICATION OF |      |                       |          |                   |           |    |
|-----|------------------------------------------------------------------|----------------------------------------------------------------------------------------------------------------------|------|-----------------------|----------|-------------------|-----------|----|
|     |                                                                  |                                                                                                                      |      | THIS DOCUMENT IN WHO  | LE OR IN | PART SHALL B      |           |    |
| F   | UPDATE CURVE, Z SPECS, REM COATING<br>SPECS CHANGE P/N FROM -00* | 05/12/03                                                                                                             | JRK  | WRITTEN AUTHORIZATION |          |                   | <u></u>   |    |
| Е   | UPDATE PRINT FORMAT ADD DETAILS UPDATE Z SPECS PER J.HOLT        | 02/22/02                                                                                                             |      |                       | lev      | vard              |           |    |
| D   | CHG P/N TO 00*, ADD COATING SPECS                                | 03/31/99                                                                                                             | I.S. | PROJECT/PART NUMBER:  | REV      | PART TYPE:<br>CNZ | DRAWN BY: |    |
| С   | UPDATED P/N FOR NEW CATALOG                                      | 11/17/95                                                                                                             | JBE  | 28B0390-000           | )   +    | CORE              | DJB       |    |
| В   | CHANGED L DIM ELECTRICAL                                         | 01/24/92                                                                                                             | DJB  | DATE: 04/01/91        | SCALE:   | 3:1               | MATERIAL: |    |
| Α   | ORIGINAL DRAFT                                                   | 04/01/91                                                                                                             | DJB  | CAD #                 | TOOL #   |                   | STEWARD   | 28 |
| REV | DESCRIPTION                                                      | DATE                                                                                                                 | INT  | 28B0390-000-F         | .002 #   | B0390             | 012111111 |    |