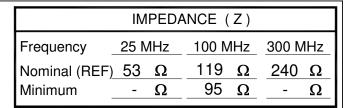

## Z vs. FREQUENCY (REF. ONLY)

FREQUENCY (MHz)

AGILENT E4991A Impedance/Material Analyzer HP 16092A Test Fixture