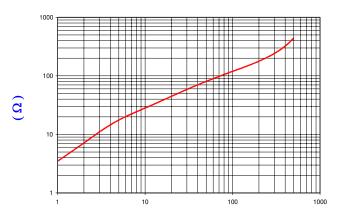

## Z vs. FREQUENCY (REF. ONLY)

FREQUENCY (MHz)

AGILENT E4991A Impedance/Material Analyzer HP 16092A Test Fixture