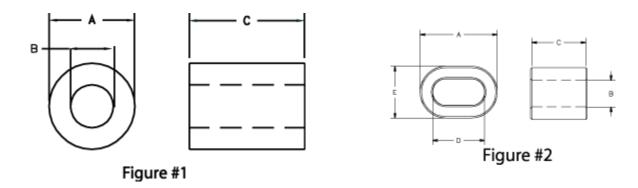

#### Drawing Figure #

| Figure<br>Number |  |
|------------------|--|
| 1                |  |

### **Physical Dimensions**

| A     | A     | B     | B    | C     | C     | D  | D  | E  | E  |
|-------|-------|-------|------|-------|-------|----|----|----|----|
| in    | mm    | in    | mm   | in    | mm    | in | mm | in | mm |
| 0.470 | 11.90 | 0.275 | 7.00 | 0.590 | 15.00 | 0  | 0  | 0  | 0  |