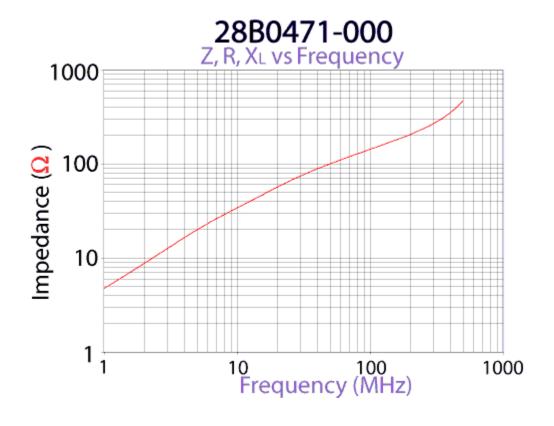

## 28B0471-000

#### **Electrical Characteristics**

| Z @    | Z @     | Z @     |  |  |
|--------|---------|---------|--|--|
| 25 MHZ | 100 MHz | 300 MHz |  |  |
| 68     | 142     | 270     |  |  |