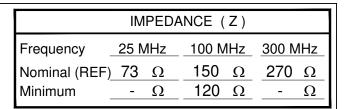

# Z vs. FREQUENCY (REF. ONLY)

#### FREQUENCY (MHz)

AGILENT E4991A Impedance/Material Analyzer HP 16092A Test Fixture