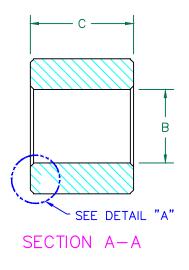

### CORE DIMENSIONS: mm[INCHES]

A 18.67 [.735] ± 0.36 [.014] B 10.16 [.400] ± 0.20 [.008] C 14.27 [.562] ± 0.25 [.010]

WEIGHT/1000 <u>13.5 kgs</u> <u>29.7 lbs</u>

| DIMENSIONS ARE IN MM [INCHES]. |                               |          |     | This print is the property of Laird                                  |  |  |
|--------------------------------|-------------------------------|----------|-----|----------------------------------------------------------------------|--|--|
|                                |                               |          |     | Tech. and is loaned in confidence subject to return upon request and |  |  |
|                                |                               |          |     | with the understanding that no                                       |  |  |
|                                |                               |          |     | copies shall be made without the written consent of Laird Tech. All  |  |  |
|                                |                               |          |     | rights to design or invention are                                    |  |  |
| Е                              | UPDATE THE LOGO               | 05/13/15 | QIU | reserved.                                                            |  |  |
| D                              | UPDATE COMPANY LOGO           | 12/28/12 | QIU | PROJECT/PART NUMBER: REV DRAWN BY:                                   |  |  |
| С                              | UPDATE PRINT FORMAT ADD CURVE | 06/12/03 | JRK | 28B0735-300   <del>L</del>   JRK                                     |  |  |
| В                              | UPDATED P/N FOR NEW CATALOG   | 10/30/95 | JBE | DATE: 01/10/91   SCALE: 2 : 1   MATERIAL:                            |  |  |
| A                              | ORIGINAL DRAFT                | 1/10/91  | DJB | DAD #                                                                |  |  |
| REV                            | DESCRIPTION                   | DATE     | INT |                                                                      |  |  |