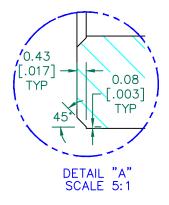

#### NOTES: UNLESS OTHERWISE SPECIFIED

1. COSMETIC SPECIFICATION REFER TO WI-QA-038.