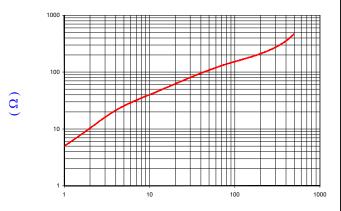

# Z vs. FREQUENCY (REF. ONLY)

#### FREQUENCY (MHz)

AGILENT E4991A Impedance/Material Analyzer HP 16092A Test Fixture