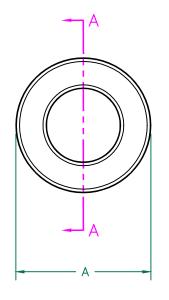

### CORE DIMENSIONS: mm[INCHES]

A 18.67 [.735] ± 0.36 [.014] B 10.16 [.400] ± 0.20 [.008] C 14.27 [.562] ± 0.25 [.010]

WEIGHT/1000 <u>13.5 kgs</u> <u>29.7 lbs</u>

| DIMENSIONS ARE IN MM [INCHES]. |                               |          |     | This print is the property of Laird                                  |  |  |
|--------------------------------|-------------------------------|----------|-----|----------------------------------------------------------------------|--|--|
|                                |                               |          |     | Tech. and is loaned in confidence subject to return upon request and |  |  |
|                                |                               |          |     | with the understanding that no                                       |  |  |
|                                |                               |          |     | copies shall be made without the written consent of Laird Tech. All  |  |  |
|                                |                               |          |     | rights to design or invention are                                    |  |  |
| Е                              | UPDATE THE LOGO               | 05/13/15 | QIU | reserved.                                                            |  |  |
| D                              | UPDATE COMPANY LOGO           | 12/28/12 | QIU | PROJECT/PART NUMBER: REV DRAWN BY:                                   |  |  |
| С                              | UPDATE PRINT FORMAT ADD CURVE | 06/12/03 | JRK | 28B0735-300   <del>L</del>   JRK                                     |  |  |
| В                              | UPDATED P/N FOR NEW CATALOG   | 10/30/95 | JBE | DATE: 01/10/91   SCALE: 2 : 1   MATERIAL:                            |  |  |
| A                              | ORIGINAL DRAFT                | 1/10/91  | DJB | DAD #                                                                |  |  |
| REV                            | DESCRIPTION                   | DATE     | INT |                                                                      |  |  |