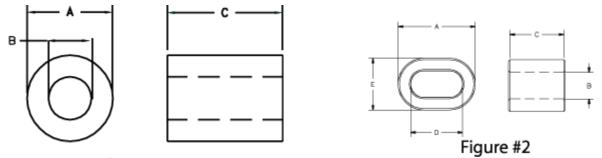

## 28B0999-100

| -                |
|------------------|
| Drawing Figure # |
| Figure<br>Number |
| 1                |

| Electrical Characteristics |                    |                    |  |  |  |  |  |  |  |
|----------------------------|--------------------|--------------------|--|--|--|--|--|--|--|
| Z (Ω) @<br>25 MHZ          | Z (Ω) @<br>100 MHz | Z (Ω) @<br>300 MHz |  |  |  |  |  |  |  |
| 34                         | 82                 | 210                |  |  |  |  |  |  |  |
| Physical Dimensions        |                    |                    |  |  |  |  |  |  |  |

| A     | A     | B     | B     | C     | C    | D  | D  | E  | E  |
|-------|-------|-------|-------|-------|------|----|----|----|----|
| in    | mm    | in    | mm    | in    | mm   | in | mm | in | mm |
| 1.000 | 25.40 | 0.610 | 15.49 | 0.250 | 6.35 | -  | -  | -  | -  |