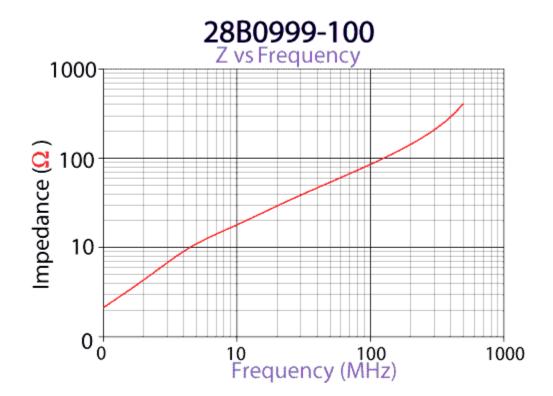

## 28B0999-100

| -                |
|------------------|
| Drawing Figure # |
| Figure<br>Number |
| 1                |

| Electrical Characteristics |                    |                    |  |  |  |  |  |  |  |
|----------------------------|--------------------|--------------------|--|--|--|--|--|--|--|
| Z (Ω) @<br>25 MHZ          | Z (Ω) @<br>100 MHz | Z (Ω) @<br>300 MHz |  |  |  |  |  |  |  |
| 34                         | 82                 | 210                |  |  |  |  |  |  |  |
| Physical Dimensions        |                    |                    |  |  |  |  |  |  |  |