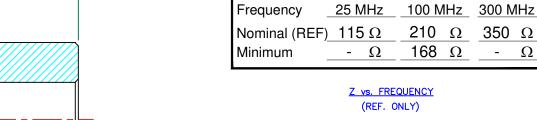

350  $\Omega$ 

 $\Omega$ 

## FREQUENCY (MHz)

AGILENT E4991A Impedance/Material Analyzer HP 16092A Test Fixture