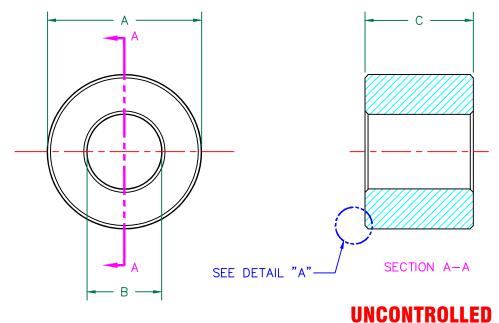

**DOCUMENT** 

WI - QA - 038.

NOTES: UNLESS OTHERWISE SPECIFIED

1. COSMETIC SPECIFICATION REFER TO

**CHAMFER** DETAIL A SCALE: 1.5:1

SCALE DRAWING 1:1 28B1122-300

(D)

IMPEDANCE (Z)

## FERRITE CORE DIMENSIONS (SPEC):

28.50 [1.122] 0.46 [.018] 13.77 [.542] 0.25 [.010]

20.00 [.787] 0.53 [.021]

WEIGHT/1000 48.16 kgs [106.18 Lbs]

| DIMENSIONS ARE IN mm [INCHES]. |                     |          |     | This print is the property of Laird                                                                                                                                     |  |  |
|--------------------------------|---------------------|----------|-----|-------------------------------------------------------------------------------------------------------------------------------------------------------------------------|--|--|
|                                |                     |          |     | Tech. and is loaned in confidence subject to return upon request and                                                                                                    |  |  |
|                                |                     |          |     | subject to return upon request and with the understanding that no copies shall be made without the written consent of Laird Tech. All rights to design or invention are |  |  |
|                                |                     |          |     |                                                                                                                                                                         |  |  |
|                                |                     |          |     |                                                                                                                                                                         |  |  |
|                                |                     |          |     | reserved.                                                                                                                                                               |  |  |
|                                |                     |          |     | PROJECT/PART NUMBER: REV DRAWN BY:                                                                                                                                      |  |  |
| С                              | UPDATE THE LOGO     | 05/13/15 | QIU | 28B1122-300 C JRK                                                                                                                                                       |  |  |
| В                              | UPDATE COMPANY LOGO | 12/28/12 | QIU | DATE: 07/18/03   SCALE: 1.5 : 1   MATERIAL:                                                                                                                             |  |  |
| Α                              | ORIGINAL DRAFT      | 07/18/03 | JRK | FEDDUTE.                                                                                                                                                                |  |  |
| RE                             | / DESCRIPTION       | DATE     | INT |                                                                                                                                                                         |  |  |