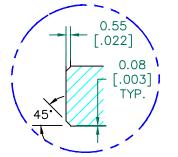

**DOCUMENT** 

WI - QA - 038.

NOTES: UNLESS OTHERWISE SPECIFIED

1. COSMETIC SPECIFICATION REFER TO

**CHAMFER** DETAIL A SCALE: 1.5:1

SCALE DRAWING 1:1 28B1122-300

(D)

IMPEDANCE (Z)