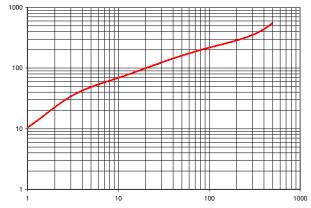

## FREQUENCY (MHz)

AGILENT E4991A Impedance/Material Analyzer HP 16092A Test Fixture