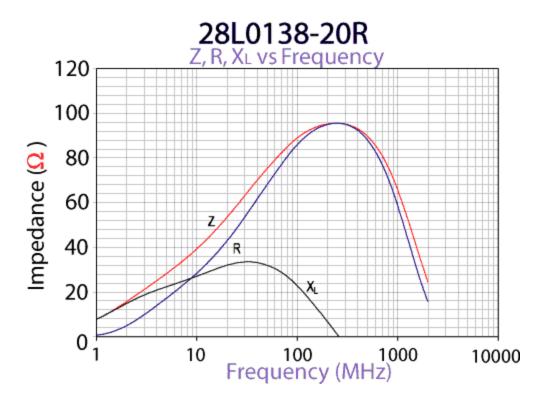

# 28L0138-20R

#### **Electrical Characteristics**

| NET Z (Ω)<br>@ 10 MHz<br>nom | NET Z (Ω)<br>@ 25 MHz<br>nom | NET Z (Ω)<br>@ 100 MHz<br>nom | DCR<br>Max | Rated<br>Current<br>mA |
|------------------------------|------------------------------|-------------------------------|------------|------------------------|
| -                            | 55                           | 97                            | 0.01       | 5000                   |