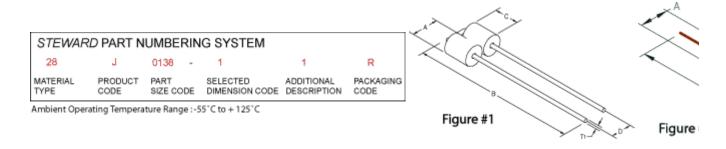

### Drawing Figure #

| Figure<br>Number |  |
|------------------|--|
| 2                |  |

## **Physical Dimensions**

| A    | B     | C    | D    | A     | B    | C     | D     |
|------|-------|------|------|-------|------|-------|-------|
| mm   | mm    | mm   | mm   | in    | in   | in    | in    |
| 3.51 | 59.00 | 8.89 | 0.64 | 0.138 | 2.32 | 0.350 | 0.025 |