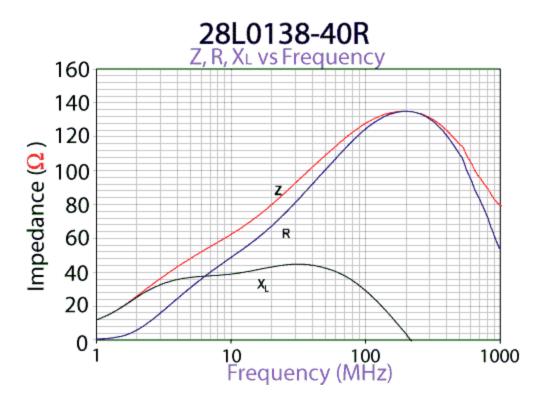

# 28L0138-40R

#### **Electrical Characteristics**

| NET<br>@ 10 MHz<br>nom | NET Z<br>@ 25 MHz<br>nom | NET Z<br>@ 100 MHz<br>nom | DCR<br>Max | Rated<br>Current<br>mA |  |
|------------------------|--------------------------|---------------------------|------------|------------------------|--|
| -                      | 99                       | 135                       | 0.01       | 5000                   |  |