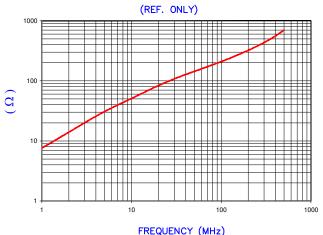

#### 

Z vs. FREQUENCY

AGILENT E4991A Impedance/Material Analyzer HP 16092A Test Fixture, REF # 3013