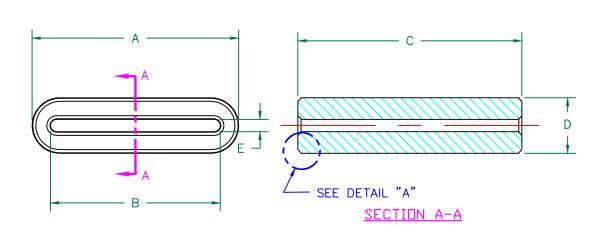

### FERRITE CORE DIMENSIONS (SPEC): mm[Inches]

A <u>28.58 [1.125]</u> + <u>0.50 [.020]</u> B <u>23.50 [.925]</u> + <u>0.51 [.020]</u>

C 31.00 [1.220] + 0.62 [.024]

D 7.70 [.303] + 0.50 [.020]

E 1.70 [.067] + 0.51 [.020] - 0.38 [.015]