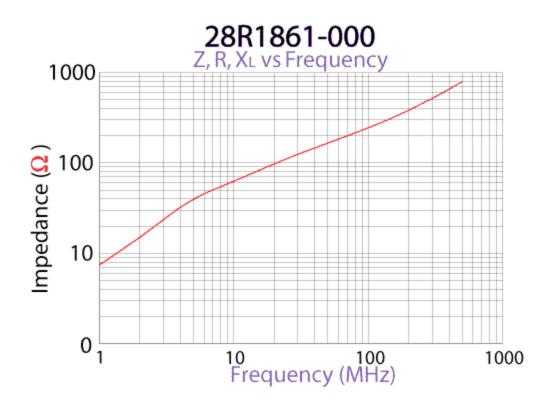

### 28R1861-000

#### **Electrical Characteristics**

| Z @    | Z @     | Z @     |
|--------|---------|---------|
| 25 MHZ | 100 MHz | 300 MHz |
| 111    | 244     | 507     |