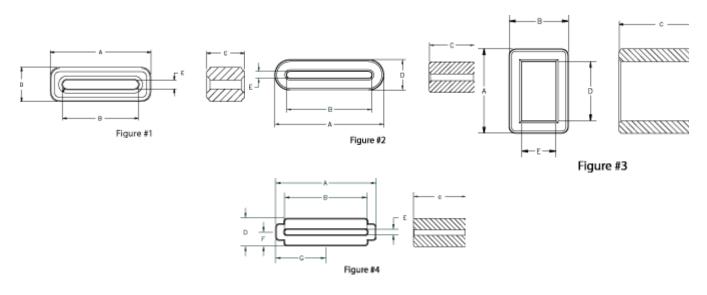

#### Drawing Figure #

| Figure<br>Number |
|------------------|
| 1                |

#### **Physical Dimensions**

| A     | A     | B     | B     | C     | C     | D     | D     | E     | E    |
|-------|-------|-------|-------|-------|-------|-------|-------|-------|------|
| in    | mm    | in    | mm    | in    | mm    | in    | mm    | in    | mm   |
| 1.878 | 47.70 | 1.417 | 36.00 | 1.063 | 27.00 | 0.600 | 15.24 | 0.108 | 2.74 |