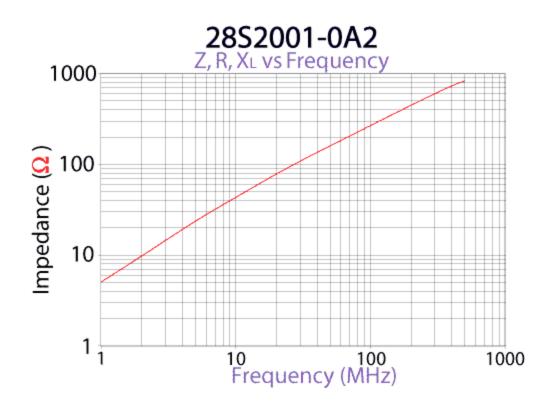

## 28S2001-0A2

Figure #4 Split ferrite core assembly with hinged black plastic case

Drawing Figure #

| Figu<br>Num | - |
|-------------|---|
| 4           |   |

| Z @    | Z @     | Z @     |  |
|--------|---------|---------|--|
| 25 MHZ | 100 MHz | 300 MHz |  |
| 100    | 280     | 590     |  |