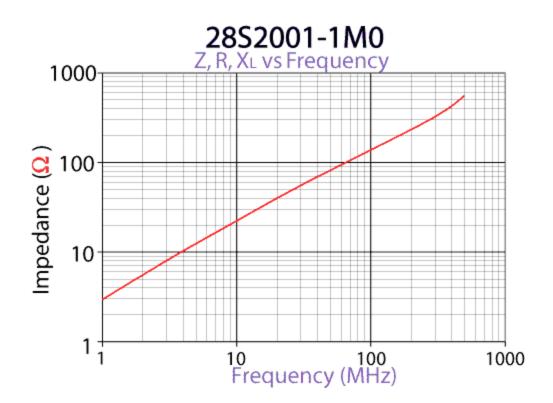

### 28S2001-1M0

Figure #4 Split ferrite core assembly with hinged black plastic case

Drawing Figure #

| Figure<br>Number |  |
|------------------|--|
| 1                |  |

#### **Electrical Characteristics**

| Z @    | Z @     | Z @     |
|--------|---------|---------|
| 25 MHZ | 100 MHz | 300 MHz |
| 50     | 150     | 340     |