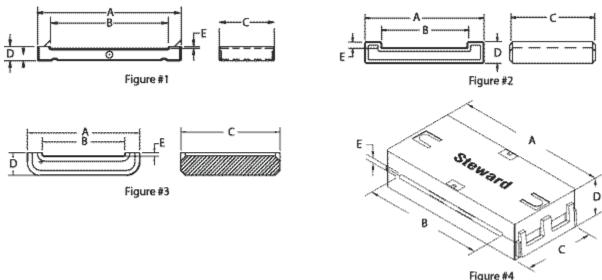

### 28S2001-1M0

Figure #4 Split ferrite core assembly with hinged black plastic case

Drawing Figure #

| Figure<br>Number |  |
|------------------|--|
| 1                |  |

#### **Physical Dimensions** A in A mm B in B mm C in C mm D in D mm E in E mm 2.500 63.50 2.050 52.07 0.511 12.98 0.250 6.35 0.033 0.84