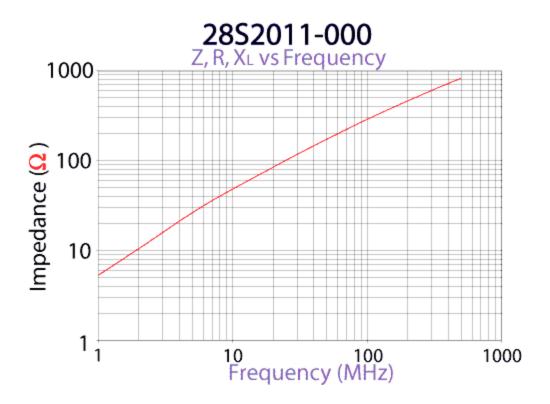

## 28S2011-000

### **Electrical Characteristics**

| Z (Ω) @ | Z (Ω) @ | Z (Ω) @ |  |  |
|---------|---------|---------|--|--|
| 25 MHZ  | 100 MHz | 300 MHz |  |  |
| 100     | 280     | 600     |  |  |