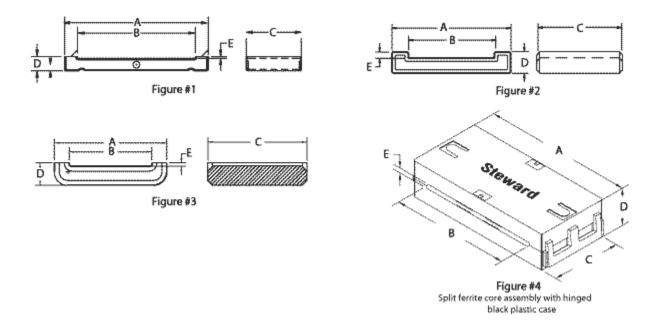

#### Drawing Figure #

| Figure<br>Number |  |
|------------------|--|
| 1                |  |

#### **Physical Dimensions**

| A     | A     | B     | B     | C     | C     | D     | D    | E     | E    |
|-------|-------|-------|-------|-------|-------|-------|------|-------|------|
| in    | mm    | in    | mm    | in    | mm    | in    | mm   | in    | mm   |
| 3.000 | 76.20 | 2.570 | 65.28 | 1.125 | 28.58 | 0.250 | 6.35 | 0.033 | 0.84 |